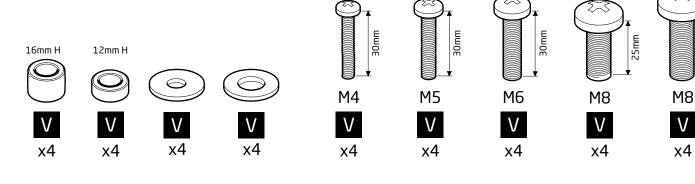

## Continue for UNIFIT TV BRACKET assembly instructions (ITEM SOLD SEPARATELY)

VESA pack.

40mm