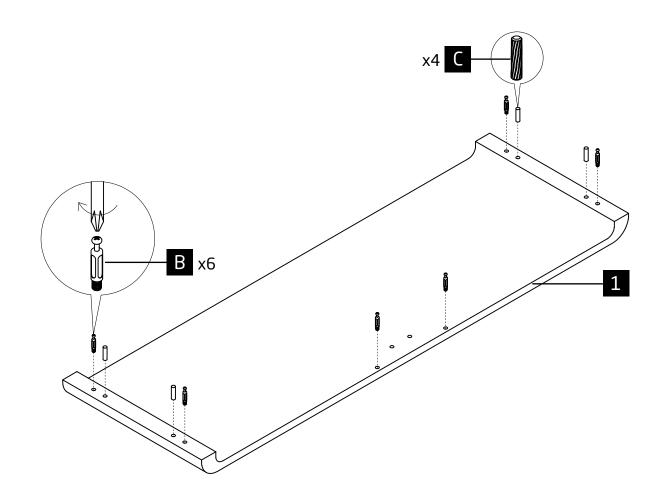

#### Pre-assembly preparation

Please check the pack contents before attempting to assemble this product. A full checklist of components is given in this leaflet. If any components are missing, please contact the retailer from whom you bought this product.

This product is HEAVY, it should be assembled as near as possible to the point of use. TAKE CARE WHEN LIFTING to avoid personal injury and (or) damage to the product.

This product takes approximately 40 MINUTES to assemble with 1 PERSON.

The fittings pack contains SMALL ITEMS which should be KEPT AWAY FROM YOUNG CHILDREN.

Read this leaflet in full before commencing assembly to ensure safe and satisfactory operation of this product.