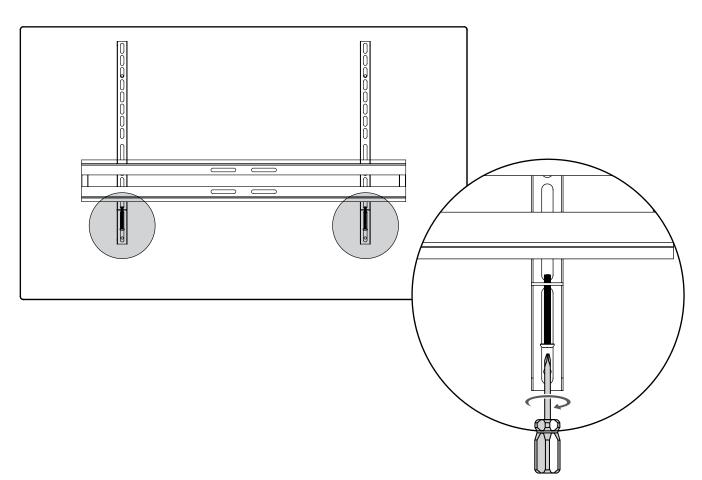

## Continue for UNIFIT TV BRACKET assembly instructions (ITEM SOLD SEPARATELY)

VESA pack.

40mm