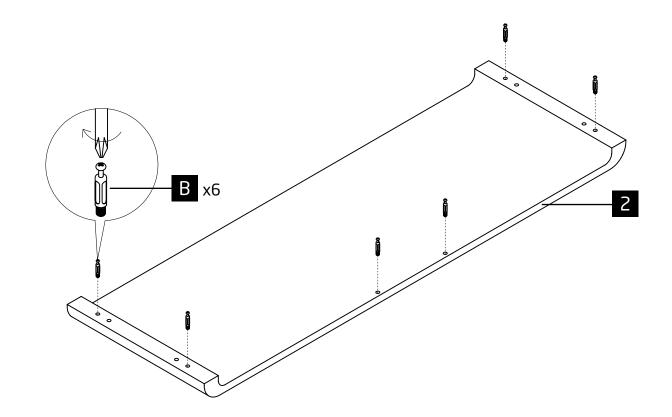

#### Pre-assembly preparation

Please check the pack contents before attempting to assemble this product. A full checklist of components is given in this leaflet. If any components are missing, please contact the retailer from whom you bought this product.

This product is HEAVY, it should be assembled as near as possible to the point of use. TAKE CARE WHEN LIFTING to avoid personal injury and (or) damage to the product.

This product takes approximately 40 MINUTES to assemble with 1 PERSON.

The fittings pack contains SMALL ITEMS which should be KEPT AWAY FROM YOUNG CHILDREN.

Read this leaflet in full before commencing assembly to ensure safe and satisfactory operation of this product.