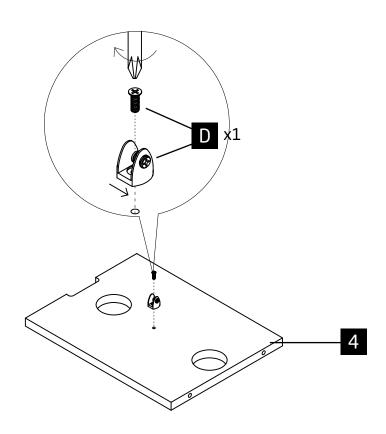

#### Pre-assembly preparation

Please check the pack contents before attempting to assemble this product. A full checklist of components is given in this leaflet. If any components are missing, please contact the retailer from whom you bought this product.

This product is HEAVY, it should be assembled as near as possible to the point of use. TAKE CARE WHEN LIFTING to avoid personal injury and (or) damage to the product.

This product takes approximately 40 MINUTES to assemble with 1 PERSON.

The fittings pack contains SMALL ITEMS which should be KEPT AWAY FROM YOUNG CHILDREN.

Read this leaflet in full before commencing assembly to ensure safe and satisfactory operation of this product.