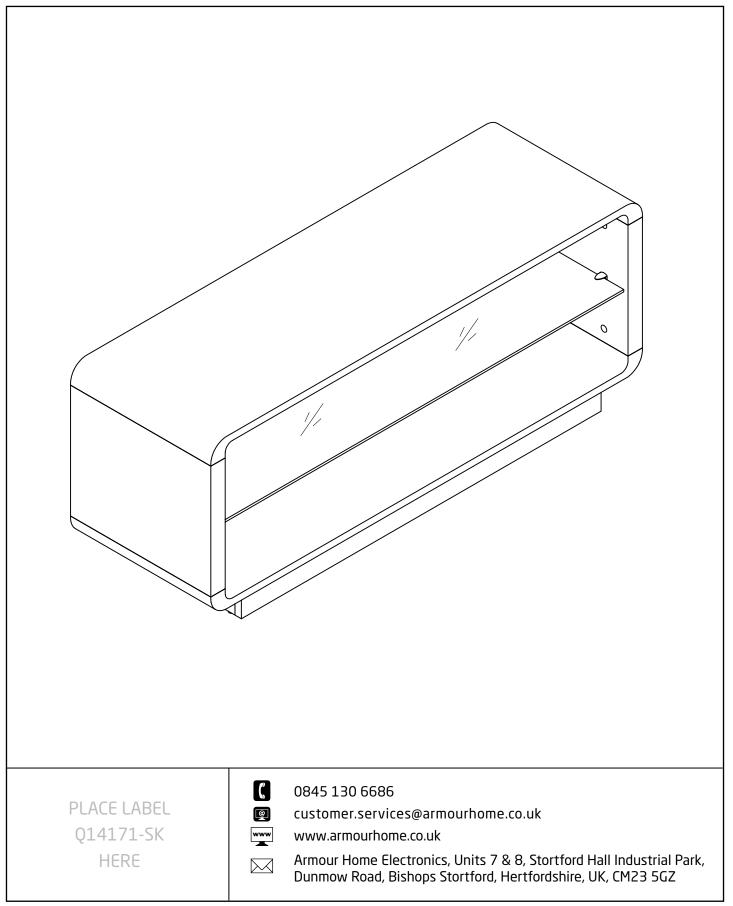

# Thank you for purchasing this Luna TV Cabinet. Please inspect all parts prior to assembly and contact us if there are any damaged or missing components. This must be done before attempting assembly.

#### Pre-assembly preparation

Please check the pack contents before attempting to assemble this product. A full checklist of components is given in this leaflet. If any components are missing, please contact the retailer from whom you bought this product.

#### WARNING :

Do not sit or stand on this product.

Do not attempt to move this product whilst loaded with equipment.

DO NOT OVERTIGHTEN ANY PART OF THIS ASSEMBLY

Please Note: Total maximum load for unit should not exceed 100Kg. This product must be assembled in accordance with these assembly instructions. Maximum load for top shelf is 50kg.