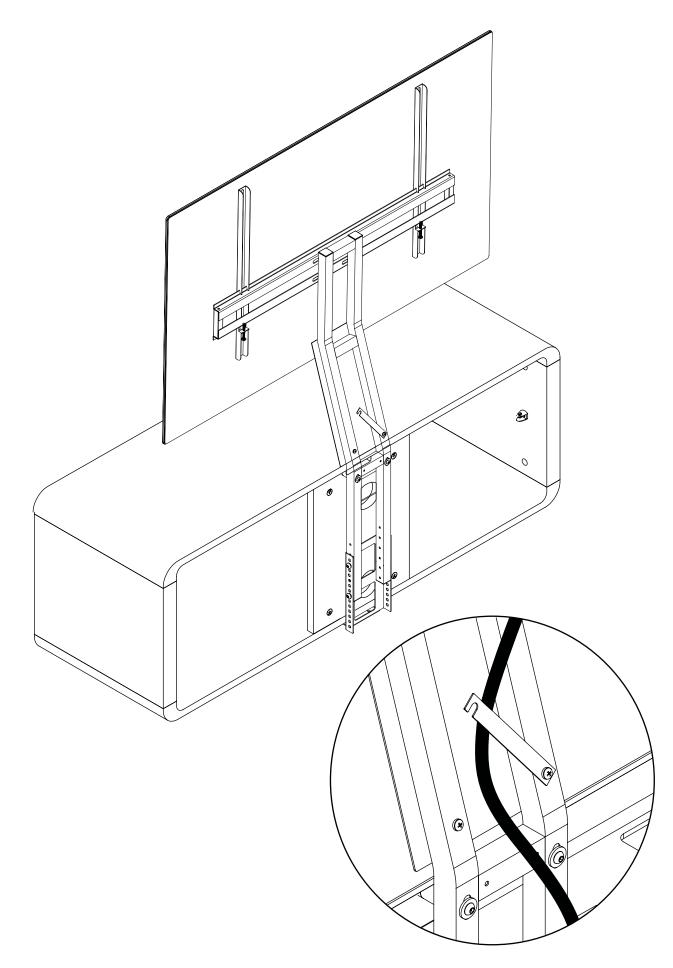

## Continue for UNIFIT TV BRACKET assembly instructions (ITEM SOLD SEPARATELY)

VESA pack.

40mm