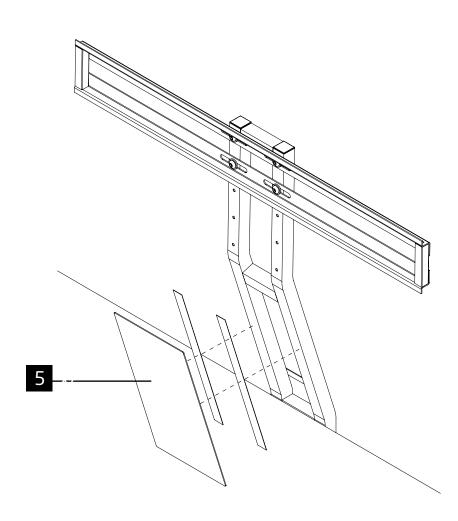

## Continue for UNIFIT TV BRACKET assembly instructions (ITEM SOLD SEPARATELY)

VESA pack.

40mm