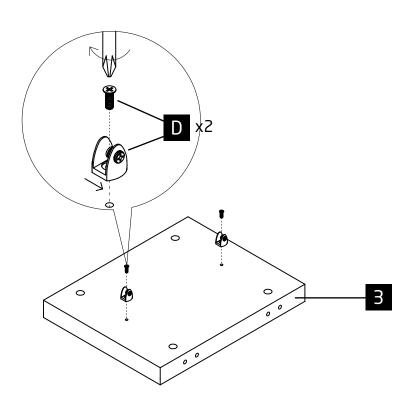

#### Pre-assembly preparation

Please check the pack contents before attempting to assemble this product. A full checklist of components is given in this leaflet. If any components are missing, please contact the retailer from whom you bought this product.

This product is HEAVY, it should be assembled as near as possible to the point of use. TAKE CARE WHEN LIFTING to avoid personal injury and (or) damage to the product.

This product takes approximately 40 MINUTES to assemble with 1 PERSON.

The fittings pack contains SMALL ITEMS which should be KEPT AWAY FROM YOUNG CHILDREN.

Read this leaflet in full before commencing assembly to ensure safe and satisfactory operation of this product.