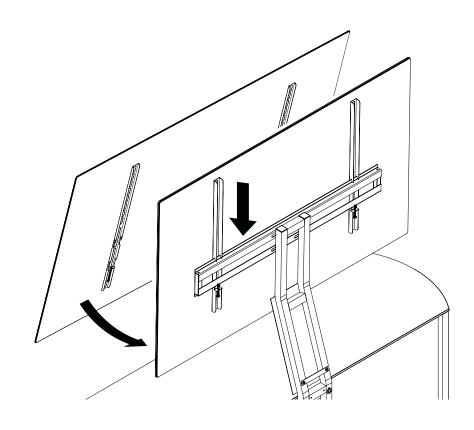

## Continue for UNIFIT TV BRACKET assembly instructions (ITEM SOLD SEPARATELY)

VESA pack.

40mm