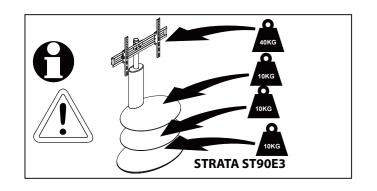

**Product Name: STRATA E3** 

**Product Ref: ST90E3 Art number: 407250** 

**TECHLINK**, **A Division Of Tapehand Ltd.** Units 7 and 8 Bat and Ball Enterprise Centre

Bat and Ball Road Sevenoaks

Kent

**ST90E3 REV9** 