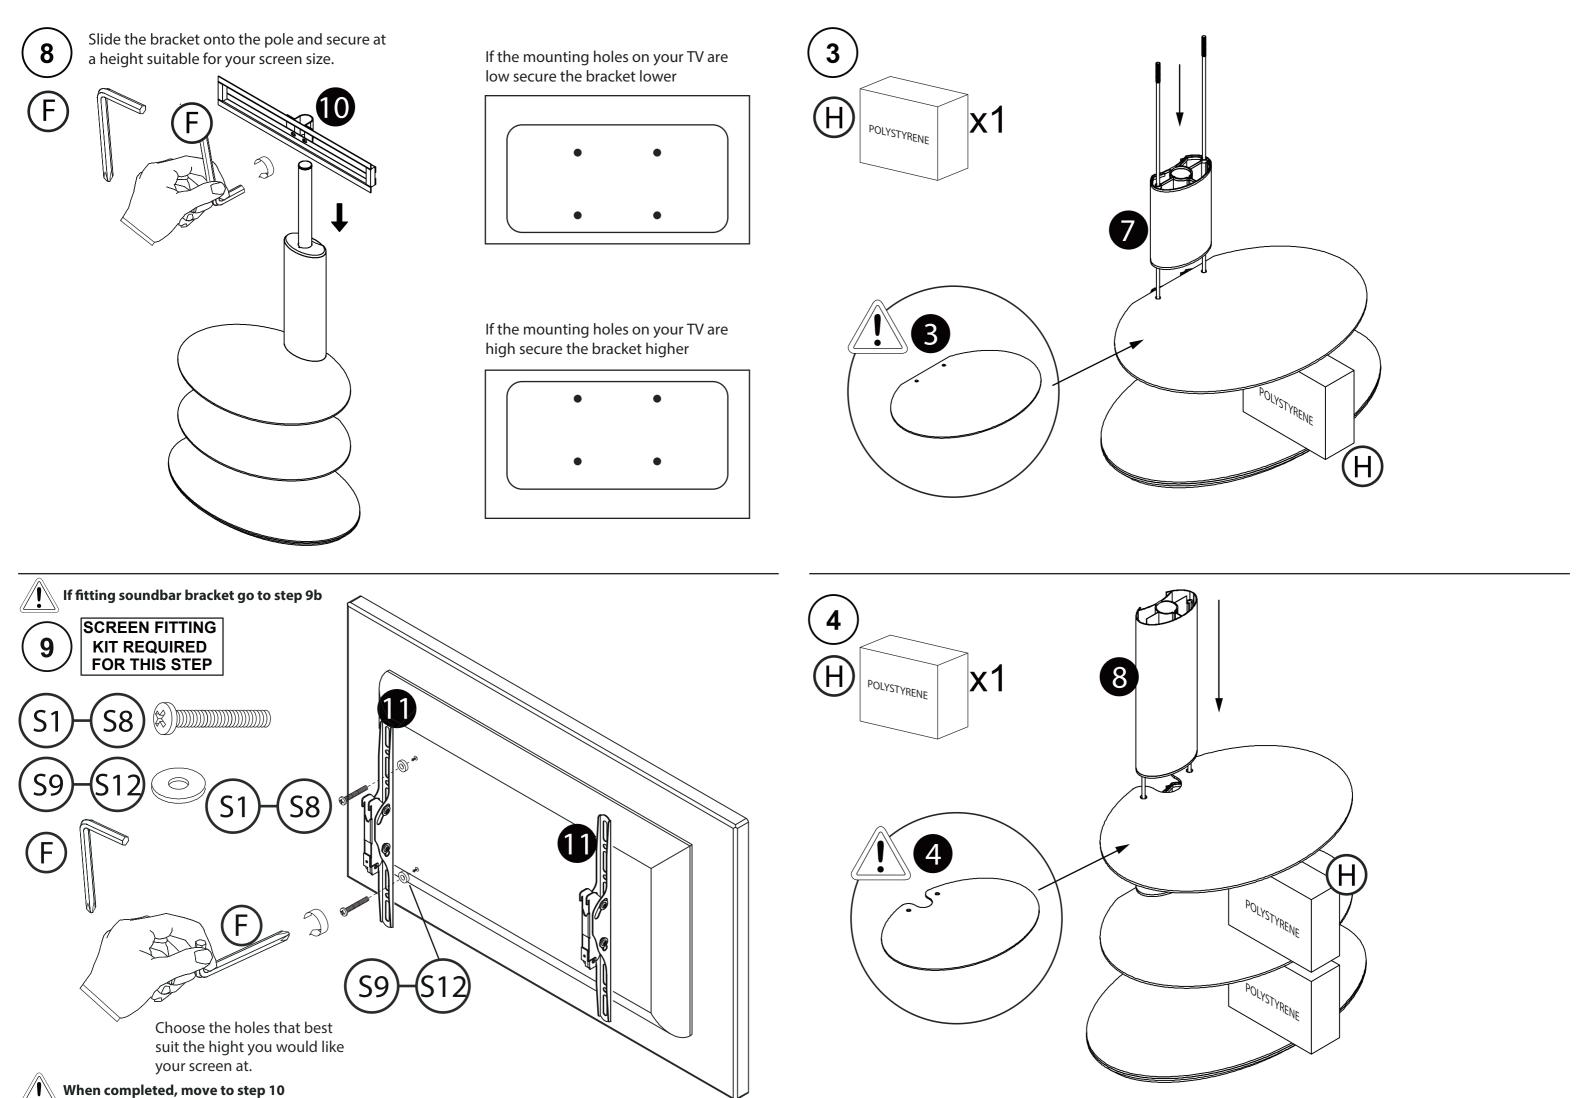

To adjust the tilt of the TV screen on the brackets loosen the side screws then tighten when correct angle is achieved.

Once happy with the screen angle mount the TV onto the bracket and secure in place with parts D.







**Product Name: STRATA E3** 

**Product Ref: ST90E3 Art number: 407250** 





**TECHLINK**, **A Division Of Tapehand Ltd.** Units 7 and 8 Bat and Ball Enterprise Centre

Bat and Ball Road Sevenoaks

Kent

**ST90E3 REV9** 

United Kingdom

TN14 5LJ



(UK)Free Phone 0800 634 2699 (US)Toll Free (844) 499-1159



salesdesk@techlink.uk.com

www.techlink.uk.com Web www.recharge.uk.com











Take extra care not to over tighten any screws as this may cause damage!



















**9b** Screen Fitting including Sound Bar Mounting Bracket

[1] x 2