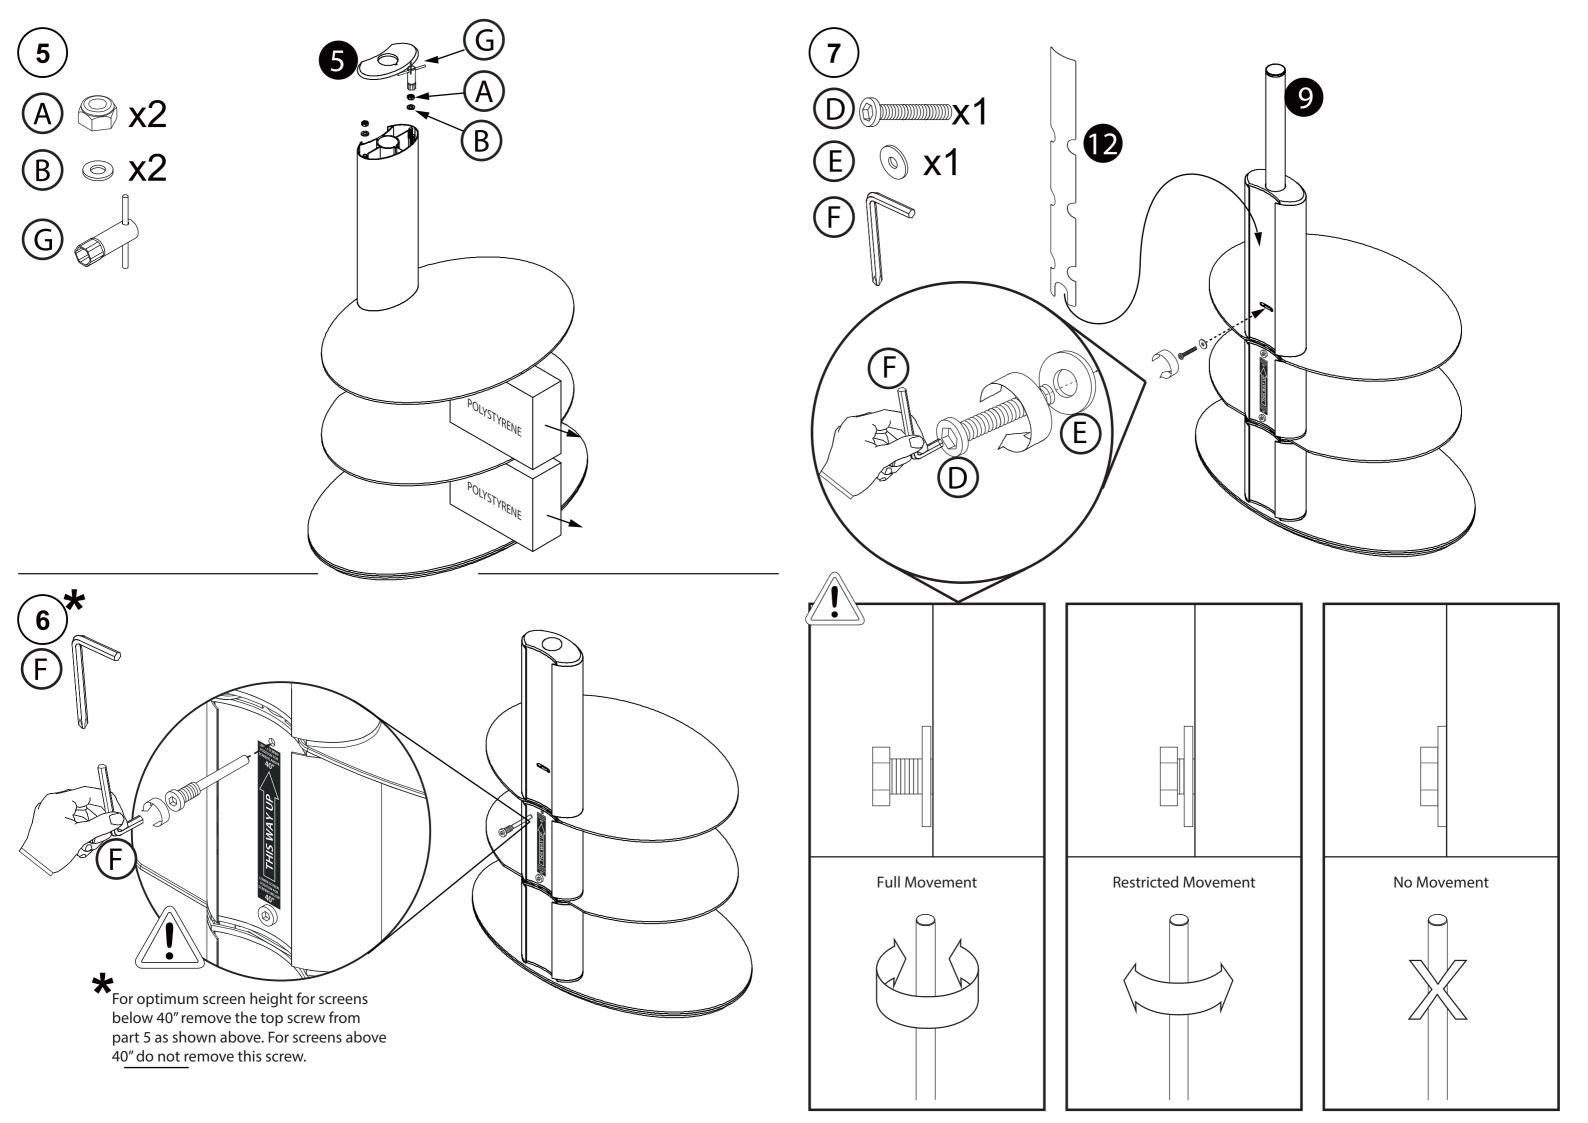

To adjust the tilt of the TV screen on the brackets loosen the side screws then tighten when correct angle is achieved.

Once happy with the screen angle mount the TV onto the bracket and secure in place with parts D.

United Kingdom

TN14 5LJ

(UK)Free Phone 0800 634 2699 (US)Toll Free (844) 499-1159

salesdesk@techlink.uk.com

www.techlink.uk.com Web www.recharge.uk.com

Take extra care not to over tighten any screws as this may cause damage!