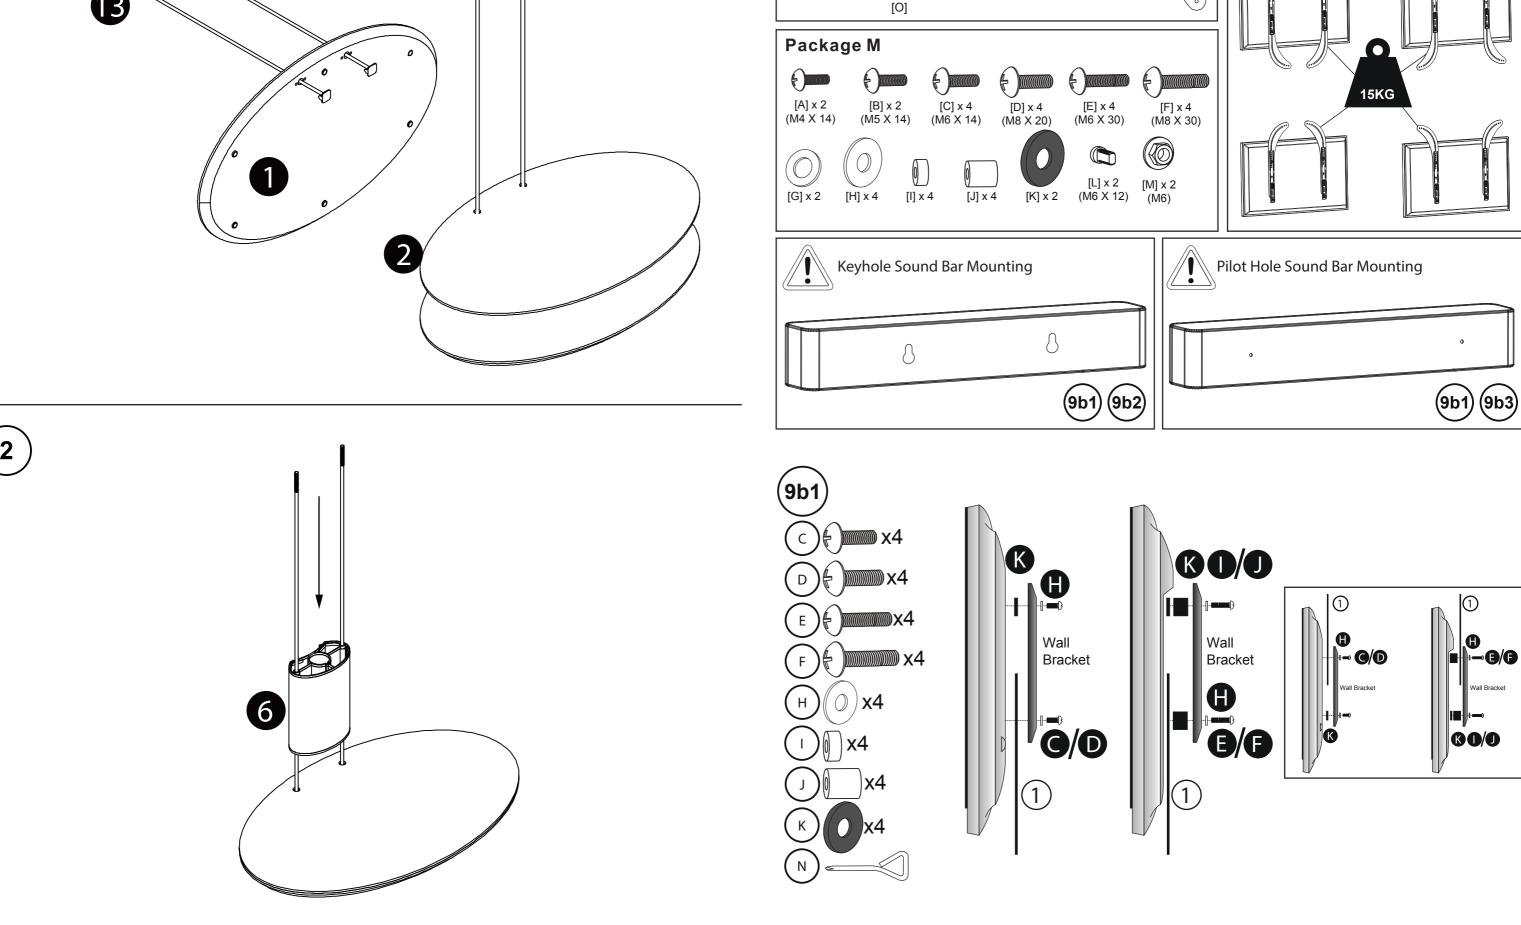

To adjust the tilt of the TV screen on the brackets loosen the side screws then tighten when correct angle is achieved.

Once happy with the screen angle mount the TV onto the bracket and secure in place with parts D.