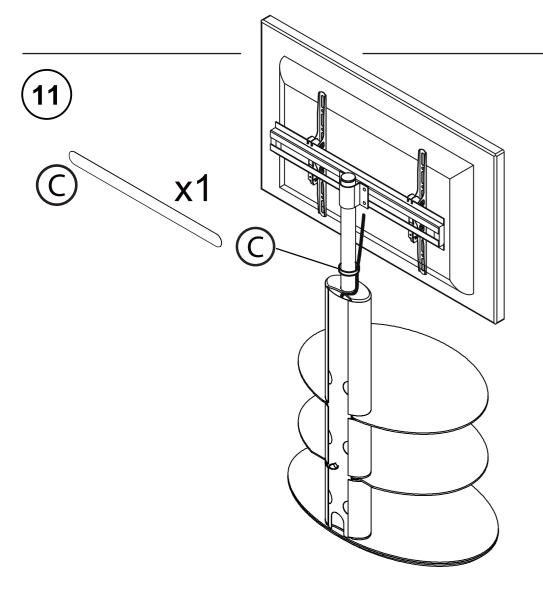

To adjust the tilt of the TV screen on the brackets loosen the side screws then tighten when correct angle is achieved.

Once happy with the screen angle mount the TV onto the bracket and secure in place with parts D.