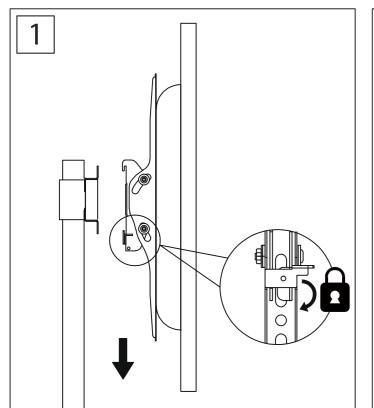

To adjust the tilt of the TV screen on the brackets loosen the side screws then tighten when correct angle is achieved.

Once happy with the screen angle mount the TV onto the bracket and secure in place with parts D.







**Product Name: STRATA E3** 

**Product Ref: ST90E3 Art number: 407250** 





**TECHLINK**, **A Division Of Tapehand Ltd.** Units 7 and 8 Bat and Ball Enterprise Centre

Bat and Ball Road Sevenoaks

Kent

**ST90E3 REV9** 

United Kingdom

TN14 5LJ



(UK)Free Phone 0800 634 2699 (US)Toll Free (844) 499-1159



salesdesk@techlink.uk.com

www.techlink.uk.com Web www.recharge.uk.com











Take extra care not to over tighten any screws as this may cause damage!



















**9b** Screen Fitting including Sound Bar Mounting Bracket

[1] x 2