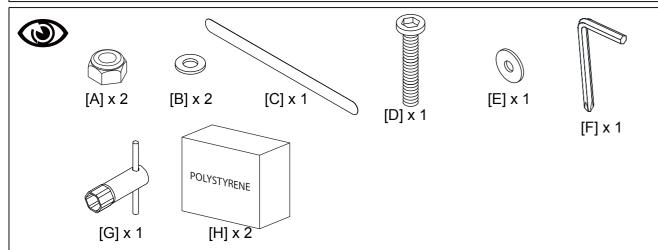

To adjust the tilt of the TV screen on the brackets loosen the side screws then tighten when correct angle is achieved.

Once happy with the screen angle mount the TV onto the bracket and secure in place with parts D.







**Product Name: STRATA E3** 

**Product Ref: ST90E3 Art number: 407250** 





**TECHLINK**, **A Division Of Tapehand Ltd.** Units 7 and 8 Bat and Ball Enterprise Centre

Bat and Ball Road Sevenoaks

Kent

**ST90E3 REV9** 

United Kingdom

TN14 5LJ



(UK)Free Phone 0800 634 2699 (US)Toll Free (844) 499-1159



salesdesk@techlink.uk.com

www.techlink.uk.com Web www.recharge.uk.com











Take extra care not to over tighten any screws as this may cause damage!



















**9b** Screen Fitting including Sound Bar Mounting Bracket

[1] x 2