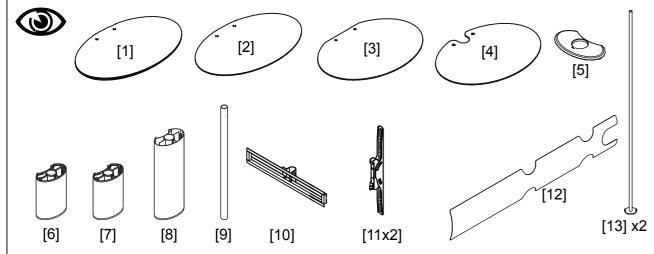

To adjust the tilt of the TV screen on the brackets loosen the side screws then tighten when correct angle is achieved.

Once happy with the screen angle mount the TV onto the bracket and secure in place with parts D.







**Product Name: STRATA E3** 

**Product Ref: ST90E3 Art number: 407250** 





**TECHLINK**, **A Division Of Tapehand Ltd.** Units 7 and 8 Bat and Ball Enterprise Centre

Bat and Ball Road Sevenoaks

Kent

**ST90E3 REV9** 

United Kingdom

TN14 5LJ



(UK)Free Phone 0800 634 2699 (US)Toll Free (844) 499-1159



salesdesk@techlink.uk.com

www.techlink.uk.com Web www.recharge.uk.com











Take extra care not to over tighten any screws as this may cause damage!



















**9b** Screen Fitting including Sound Bar Mounting Bracket

[1] x 2