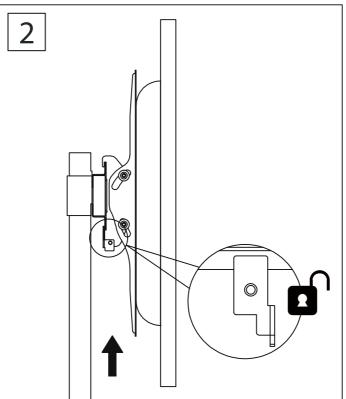

To adjust the tilt of the TV screen on the brackets loosen the side screws then tighten when correct angle is achieved.

Once happy with the screen angle mount the TV onto the bracket and secure in place with parts D.







**Product Name: STRATA E3** 

**Product Ref: ST90E3 Art number: 407250** 





**TECHLINK**, **A Division Of Tapehand Ltd.** Units 7 and 8 Bat and Ball Enterprise Centre

Bat and Ball Road Sevenoaks

Kent

**ST90E3 REV9** 

United Kingdom

TN14 5LJ



(UK)Free Phone 0800 634 2699 (US)Toll Free (844) 499-1159



salesdesk@techlink.uk.com

www.techlink.uk.com Web www.recharge.uk.com











Take extra care not to over tighten any screws as this may cause damage!



















**9b** Screen Fitting including Sound Bar Mounting Bracket

[1] x 2