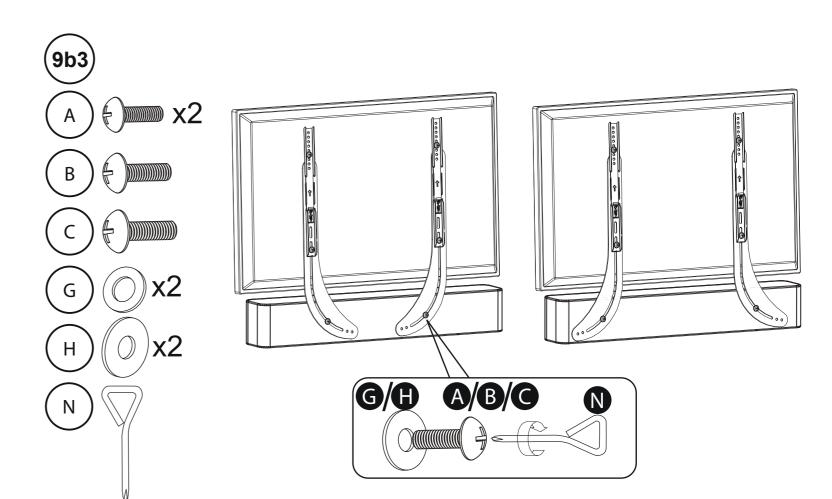

To adjust the tilt of the TV screen on the brackets loosen the side screws then tighten when correct angle is achieved.

Once happy with the screen angle mount the TV onto the bracket and secure in place with parts D.

**9b** Screen Fitting including Sound Bar Mounting Bracket

[1] x 2