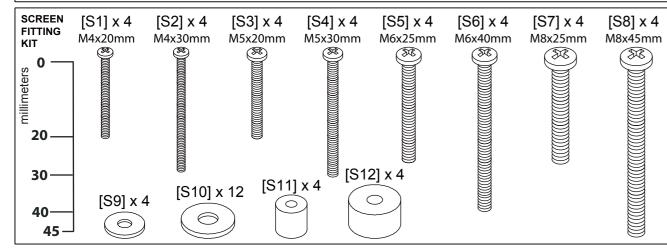

To adjust the tilt of the TV screen on the brackets loosen the side screws then tighten when correct angle is achieved.

Once happy with the screen angle mount the TV onto the bracket and secure in place with parts D.







**Product Name: STRATA E3** 

**Product Ref: ST90E3 Art number: 407250** 





**TECHLINK**, **A Division Of Tapehand Ltd.** Units 7 and 8 Bat and Ball Enterprise Centre

Bat and Ball Road Sevenoaks

Kent

**ST90E3 REV9** 

United Kingdom

TN14 5LJ



(UK)Free Phone 0800 634 2699 (US)Toll Free (844) 499-1159



salesdesk@techlink.uk.com

www.techlink.uk.com Web www.recharge.uk.com











Take extra care not to over tighten any screws as this may cause damage!



















**9b** Screen Fitting including Sound Bar Mounting Bracket

[1] x 2