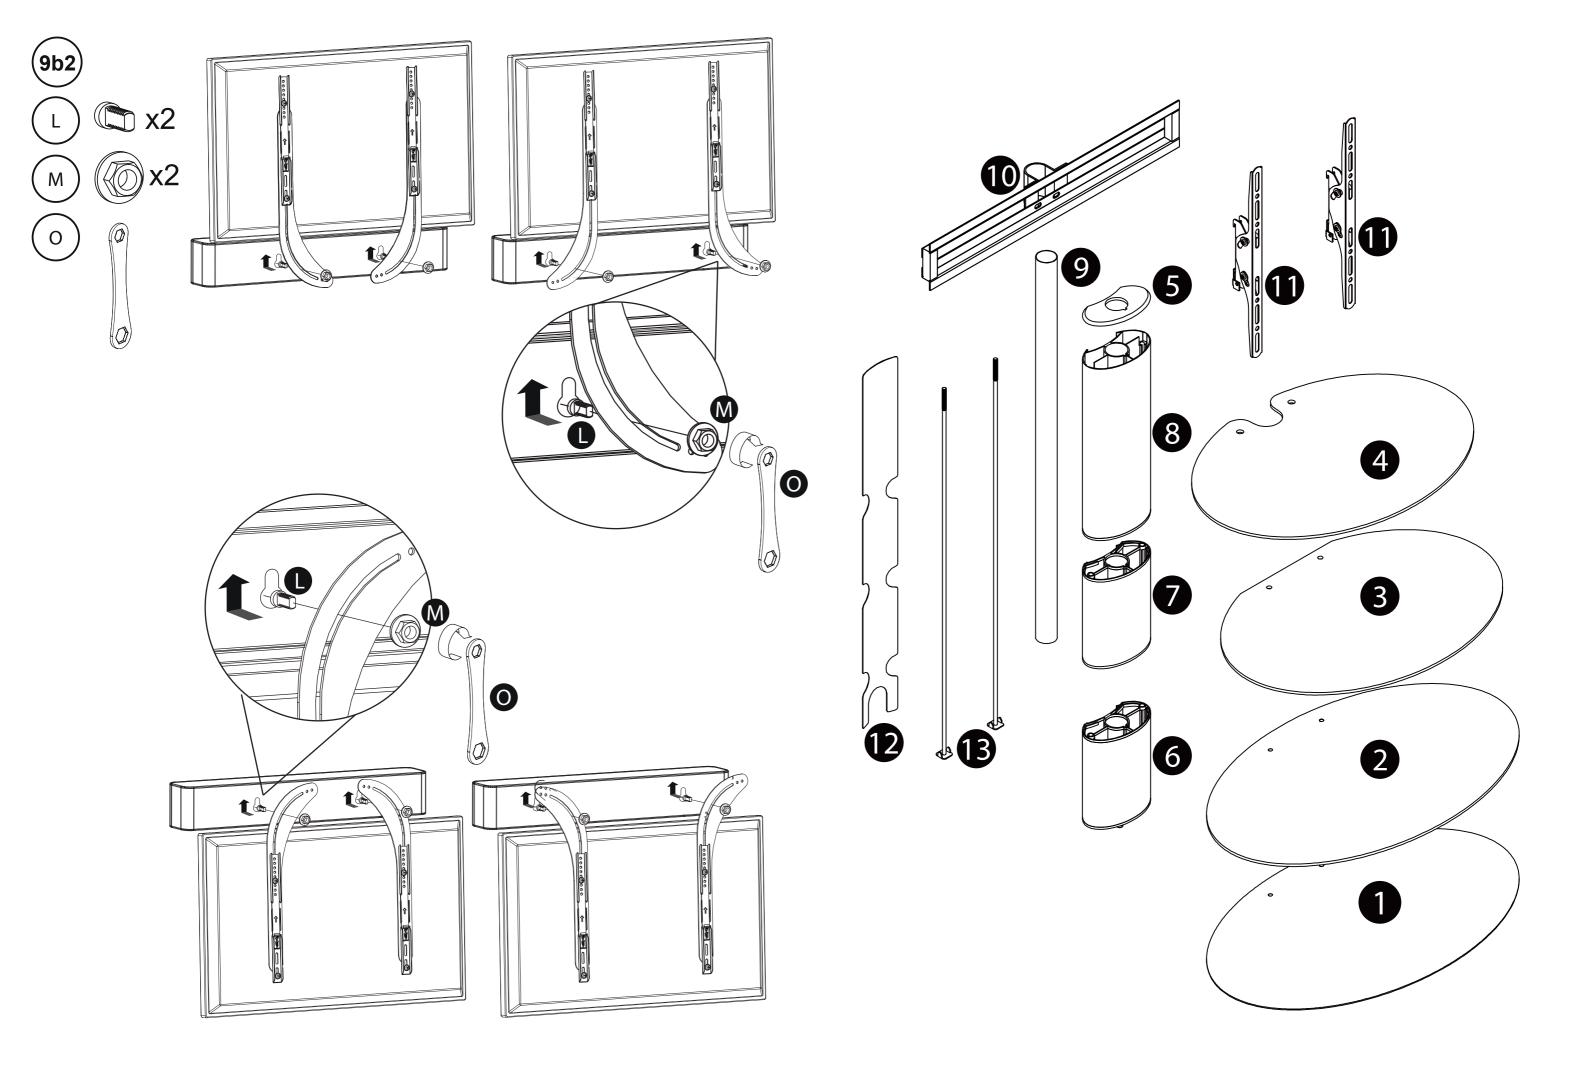

**9b** Screen Fitting including Sound Bar Mounting Bracket

[1] x 2

To adjust the tilt of the TV screen on the brackets loosen the side screws then tighten when correct angle is achieved.

Once happy with the screen angle mount the TV onto the bracket and secure in place with parts D.