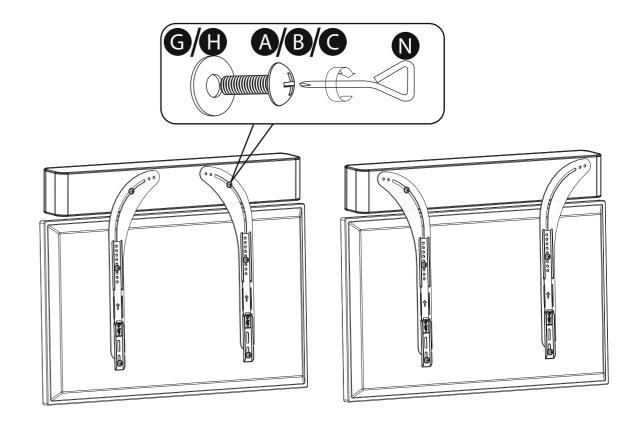

To adjust the tilt of the TV screen on the brackets loosen the side screws then tighten when correct angle is achieved.

Once happy with the screen angle mount the TV onto the bracket and secure in place with parts D.







**Product Name: STRATA E3** 

**Product Ref: ST90E3 Art number: 407250** 





**TECHLINK**, **A Division Of Tapehand Ltd.** Units 7 and 8 Bat and Ball Enterprise Centre

Bat and Ball Road Sevenoaks

Kent

**ST90E3 REV9** 

United Kingdom

TN14 5LJ



(UK)Free Phone 0800 634 2699 (US)Toll Free (844) 499-1159



salesdesk@techlink.uk.com

www.techlink.uk.com Web www.recharge.uk.com











Take extra care not to over tighten any screws as this may cause damage!



















**9b** Screen Fitting including Sound Bar Mounting Bracket

[1] x 2