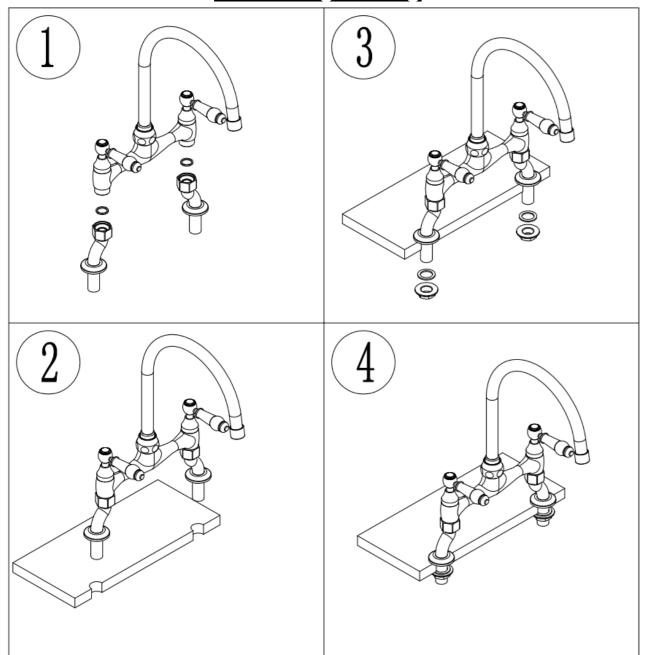

### Kitchen Faucet Installation





Minimum Pressure Maximum Pressure 0.5bar 6.0bar

ISOLATION VALVE NOT SUPPLIED





#### Cleaning

All surfaces should be cleaned using a clean damp cloth. No abrasive cleaning agents or materials should be used.

#### Flexible Connecting Pipes

Care must be taken when connecting the flexible connection pipes to the household pipework to ensure they do not bend sharply and kink or twist.



Important: Failure to follow these guidelines may result in poor performance and damage to the flexible connecting pipes.

#### Locknut With Screw Fixing Kit



# Horse Shoe Type Fixing Kit



### Securing Collar Fixing Kit



## Locknut Fixing Kit



# Two Leg Fixing