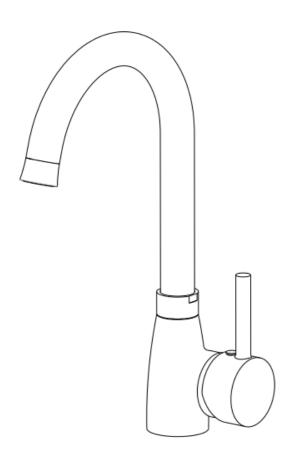

### Kitchen Faucet Installation

Minimum Pressure Maximum Pressure 0.5bar 6.0bar

ISOLATION VALVE NOT SUPPLIED