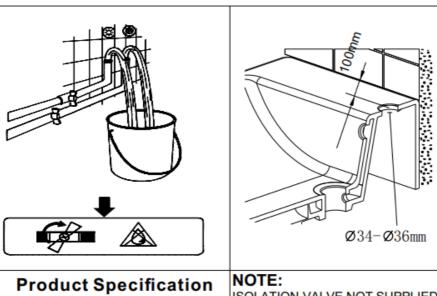

### Kitchen Faucet Installation

Minimum Pressure Maximum Pressure 0.5bar 6.0bar

ISOLATION VALVE NOT SUPPLIED

#### Flexible Connecting Pipes

Care must be taken when connecting the flexible connection pipes to the household pipework to ensure they do not bend sharply and kink or twist.

Important: Failure to follow these guidelines may result in poor performance and damage to the flexible connecting pipes.