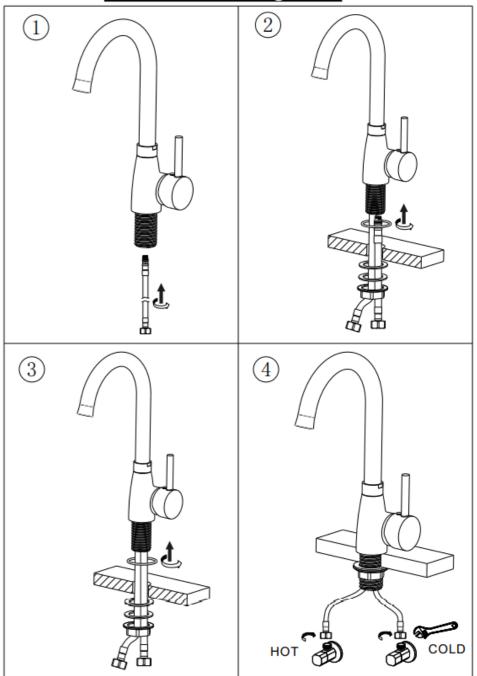

### Kitchen Faucet Installation





Minimum Pressure Maximum Pressure 0.5bar 6.0bar

ISOLATION VALVE NOT SUPPLIED





#### Cleaning

All surfaces should be cleaned using a clean damp cloth. No abrasive cleaning agents or materials should be used.

#### Flexible Connecting Pipes

Care must be taken when connecting the flexible connection pipes to the household pipework to ensure they do not bend sharply and kink or twist.



Important: Failure to follow these guidelines may result in poor performance and damage to the flexible connecting pipes.

#### Locknut With Screw Fixing Kit



# Horse Shoe Type Fixing Kit



### Securing Collar Fixing Kit



## Locknut Fixing Kit



# Two Leg Fixing