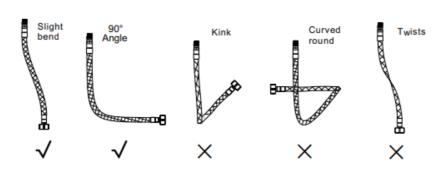

#### Flexible Connecting Pipes

Care must be taken when connecting the flexible connection pipes to the household pipework to ensure they do not bend sharply and kink or twist.

Important: Failure to follow these guidelines may result in poor performance and damage to the flexible connecting pipes.