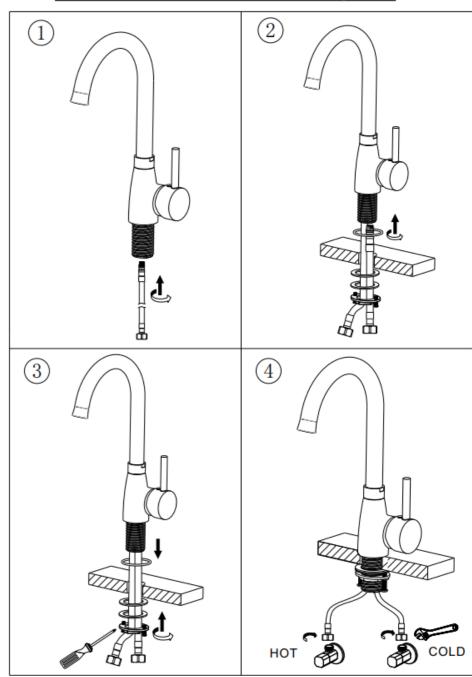

### Kitchen Faucet Installation





Minimum Pressure Maximum Pressure 0.5bar 6.0bar

ISOLATION VALVE NOT SUPPLIED





#### Cleaning

All surfaces should be cleaned using a clean damp cloth. No abrasive cleaning agents or materials should be used.

#### Flexible Connecting Pipes

Care must be taken when connecting the flexible connection pipes to the household pipework to ensure they do not bend sharply and kink or twist.



Important: Failure to follow these guidelines may result in poor performance and damage to the flexible connecting pipes.

#### Locknut With Screw Fixing Kit



# Horse Shoe Type Fixing Kit



### Securing Collar Fixing Kit



## Locknut Fixing Kit



# Two Leg Fixing