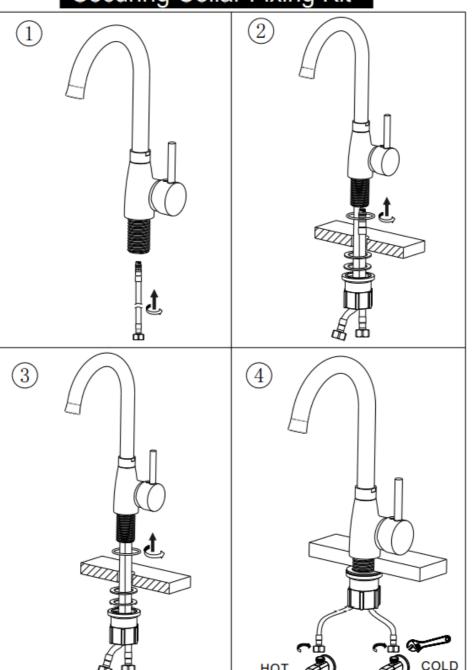

### Kitchen Faucet Installation





Minimum Pressure Maximum Pressure 0.5bar 6.0bar

ISOLATION VALVE NOT SUPPLIED





#### Cleaning

All surfaces should be cleaned using a clean damp cloth. No abrasive cleaning agents or materials should be used.

#### Flexible Connecting Pipes

Care must be taken when connecting the flexible connection pipes to the household pipework to ensure they do not bend sharply and kink or twist.



Important: Failure to follow these guidelines may result in poor performance and damage to the flexible connecting pipes.

#### Locknut With Screw Fixing Kit



# Horse Shoe Type Fixing Kit



### Securing Collar Fixing Kit



## Locknut Fixing Kit



# Two Leg Fixing