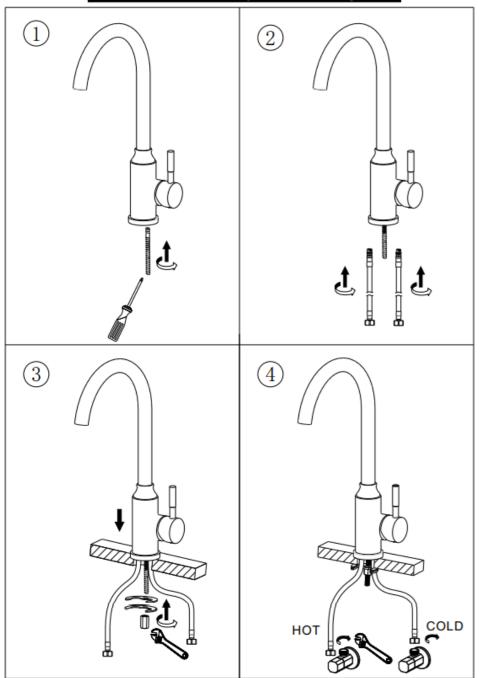

### Kitchen Faucet Installation





Minimum Pressure Maximum Pressure 0.5bar 6.0bar

ISOLATION VALVE NOT SUPPLIED





#### Cleaning

All surfaces should be cleaned using a clean damp cloth. No abrasive cleaning agents or materials should be used.

#### Flexible Connecting Pipes

Care must be taken when connecting the flexible connection pipes to the household pipework to ensure they do not bend sharply and kink or twist.



Important: Failure to follow these guidelines may result in poor performance and damage to the flexible connecting pipes.

#### Locknut With Screw Fixing Kit



# Horse Shoe Type Fixing Kit



### Securing Collar Fixing Kit



## Locknut Fixing Kit



# Two Leg Fixing