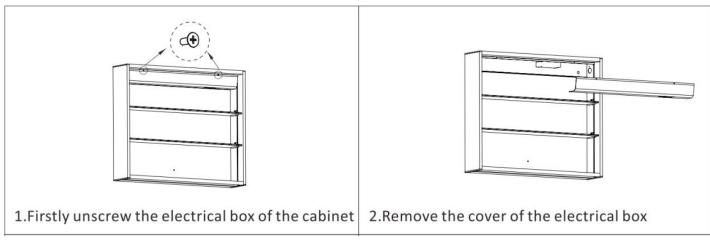

## LED driver and LED strip removal instruction manual

(BeBa\_27590/BeBa\_27591/BeBa\_27592)

1. LED driver removal step: Please Turn off the electrical supply firstly before all these operation.

5. Unscrew both ends of the led driver cover.