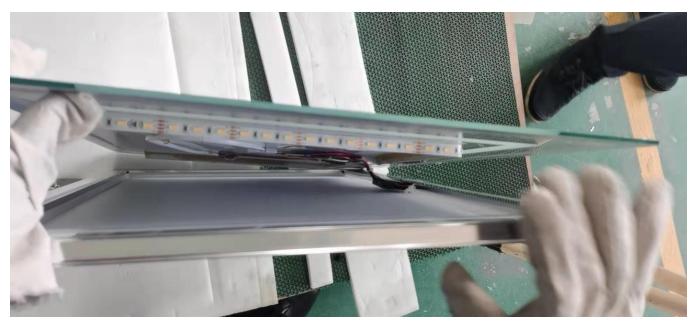

## 2. LED strip removal step:

- 1. Turn off the electrical supply. Then remove the door of cabinet firstly;
- 2. Apply four edges (four edges) with industrial alcohol along the mirror and aluminum profile fitting line, wait for about 1-2 minutes;

3. Use a blade to cut into the bonding surface of the mirror and aluminum frame (cutting depth 35mm), and cut vertically from top to bottom.

4. Cut all the 4 adhesive edges, and separate the mirror from the aluminum frame

5. The LED strip is pasted along the inner of the door frame in the picture. Take out the whole led strip with a shovel knife.