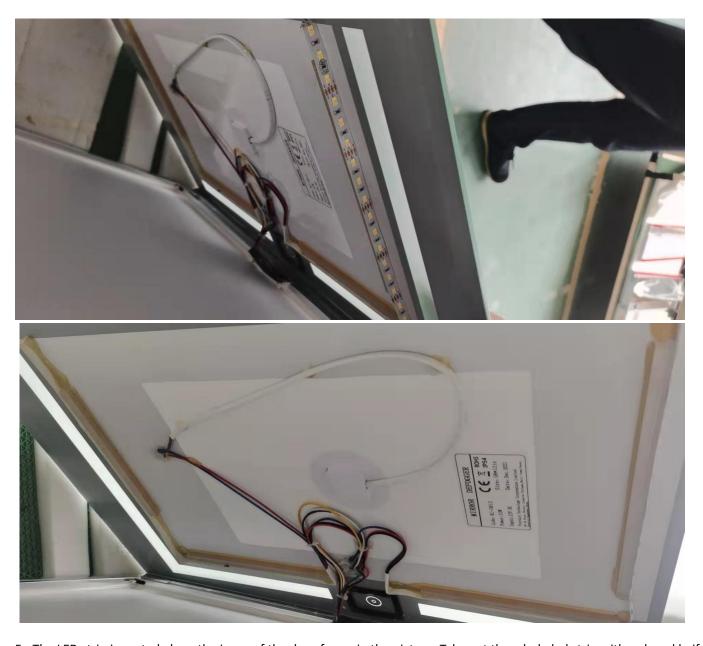

## LED driver and LED strip removal instruction manual

(BeBa\_27590/BeBa\_27591/BeBa\_27592)

1. LED driver removal step: Please Turn off the electrical supply firstly before all these operation.

5. Unscrew both ends of the led driver cover.

5. Remove the wires at both ends of the led driver, Unscrew the led driver base.