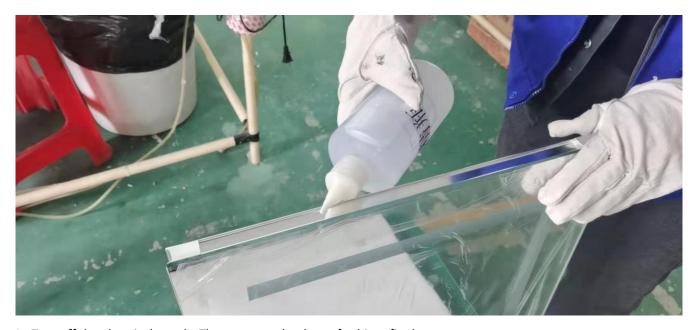

## 2. LED strip removal step:

- 1. Turn off the electrical supply. Then remove the door of cabinet firstly;
- 2. Apply four edges (four edges) with industrial alcohol along the mirror and aluminum profile fitting line, wait for about 1-2 minutes;