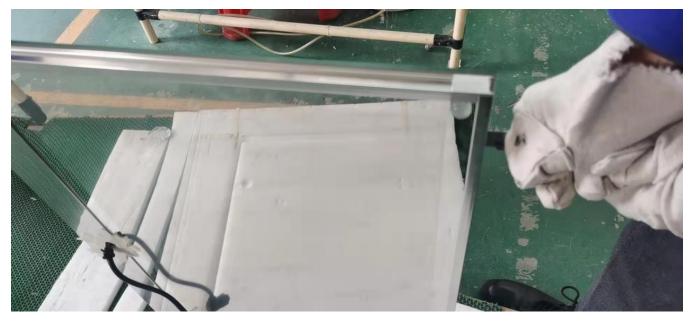

3. Use a blade to cut into the bonding surface of the mirror and aluminum frame (cutting depth 35mm), and cut vertically from top to bottom.

4. Cut all the 4 adhesive edges, and separate the mirror from the aluminum frame