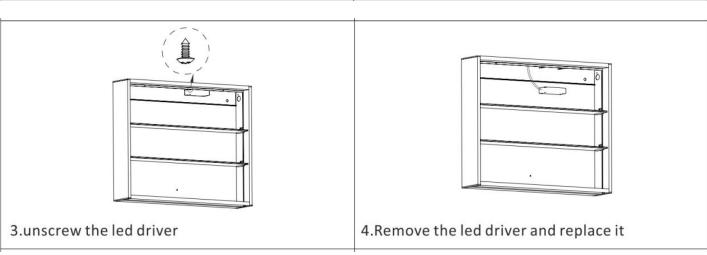

## LED driver and LED strip removal instruction manual

(BeBa\_27590/BeBa\_27591/BeBa\_27592)

1. LED driver removal step: Please Turn off the electrical supply firstly before all these operation.

5. Unscrew both ends of the led driver cover.

5. Remove the wires at both ends of the led driver, Unscrew the led driver base.