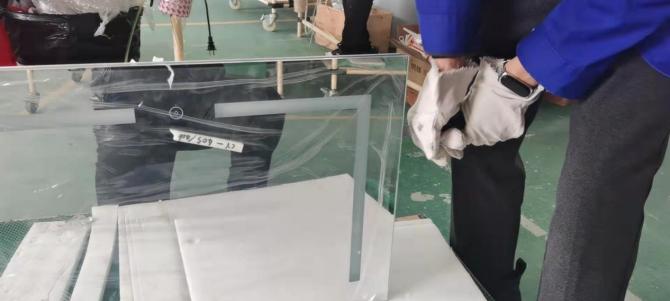

3. Use a blade to cut into the bonding surface of the mirror and aluminum frame (cutting depth 35mm), and cut vertically from top to bottom.

4. Cut all the 4 adhesive edges, and separate the mirror from the aluminum frame

5. The LED strip is pasted along the inner of the door frame in the picture. Take out the whole led strip with a shovel knife.