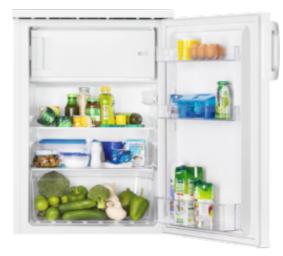

# Auto fridge defrost

- 18 litre 4 Star freezer compartment
- ·Large capacity fresh food storage space
- •1 extra large salad drawer
- •2 full width door shelves
- •Removeable egg tray
- Reversible door
- · 118 litre gross fridge capacity
- · A+ energy rating