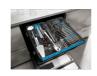

#### All utensils washed in one go

The MaxiFlex accommodates and cleans all your kitchen tools. The drawer is fully customisable, so you can change the layout to fit your cutlery and utensils. The deep drawer means that items of any size can be washed well, in just one load.

#### All utensils fit in the MaxiFlex drawer

With the MaxiFlex drawer, you can wash even the bulkiest utensils with ease. Customisable dividers and a deep drawer make sure that all shapes and sizes are accommodated by the smart design. From whisks to spatulas, everything can be washed in one cycle.