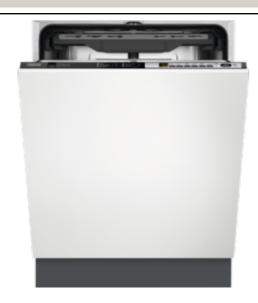

# ZDT36001FA Dishwasher

#### Features:

- Built in
- 46 dB(A) noise level
- ·Capacity: 14 place settings
- •Number of programmes: 6
- •3 digit display
- •Height adjustable upper basket
- •Foldable plate rack
- Foldable cup shelves
- •Salt &rinse aid indicators
- •Glass 45° C wash
- •Rinse and hold
- •Time remaining indicator
- A class energy efficiency
- A class cleaning performance
- A class drying performance

#### **Technical Specs:**

- · Installation : Fully integrated
- •Dimensions (mm) (HxWxD): 818x596x550
- •Dimensions\_Dishwasher\_FSBU\_DK: 820-880x600x550
- •Double Hinges : Sliding •Water Supply : Cold or hot
- •Cord Length: 1.5
- •Inlet hose length (mm): 150 •Outlet hose length (mm): 150
- •Connected Load: 1950
- •Wheels/feet: 2 adj feet + 1 front adj rear foot, Adj 0 to 8 cm
- •Voltage: 220-240 •Required Fuse: 10 •Frequency: 50 •Noise level, dB(A): 46
- •Settings: 14
- •Number of programmes : 6 •Number of Temperatures : 4
- •Second Generation Energy Class : A++
  •Cleaning efficiency (2010/30/EC) : A
- •Drying efficiency (2010/30/EC) : A
- •Energy consumption (annual) : 266 •Annual water consumption, I : 2940
- •Water consumption, I: 10.5
- •Program : Eco 50
- •Door Colour : None
- •Anti-flood Device : Floating switch •Inlet Pipe Type : Aqua control
- •Spray arm : Standard
- •Top spraing level : Ceiling sprayarm
- •Options : Time Manager, XtraDry
- •Drying System : AirDry Technology
- •Dishwasher programs: AUTO Wash 45°-70°, Eco 50°, Glass 45°,
- Intensive 70°, Quick Wash 60°, Rinse &Hold
- •ProdPartCode : All Open