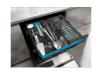

#### All utensils washed in one go

The MaxiFlex accommodates and cleans all your kitchen tools. The drawer is fully customisable, so you can change the layout to fit your cutlery and utensils. The deep drawer means that items of any size can be washed well, in just one load.

#### All utensils fit in the MaxiFlex drawer

With the MaxiFlex drawer, you can wash even the bulkiest utensils with ease. Customisable dividers and a deep drawer make sure that all shapes and sizes are accommodated by the smart design. From whisks to spatulas, everything can be washed in one cycle.