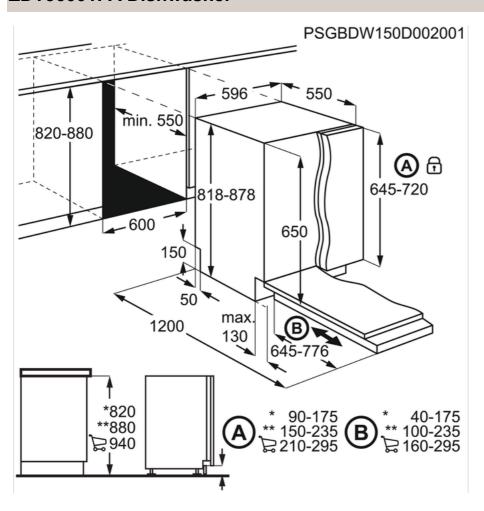

#### **Technical Specs:**

- · Installation : Fully integrated
- •Dimensions (mm) (HxWxD): 818x596x550
- •Dimensions\_Dishwasher\_FSBU\_DK: 820-880x600x550
- •Double Hinges : Sliding •Water Supply : Cold or hot
- •Cord Length: 1.5
- •Inlet hose length (mm): 150 •Outlet hose length (mm): 150
- •Connected Load: 1950
- •Wheels/feet: 2 adj feet + 1 front adj rear foot, Adj 0 to 8 cm
- •Voltage: 220-240 •Required Fuse: 10 •Frequency: 50 •Noise level, dB(A): 46
- •Settings: 14
- •Number of programmes : 6 •Number of Temperatures : 4
- •Second Generation Energy Class : A++
  •Cleaning efficiency (2010/30/EC) : A
- •Drying efficiency (2010/30/EC) : A
- •Energy consumption (annual) : 266 •Annual water consumption, I : 2940
- •Water consumption, I: 10.5
- •Program : Eco 50
- •Door Colour : None
- •Anti-flood Device : Floating switch •Inlet Pipe Type : Aqua control
- •Spray arm : Standard
- •Top spraing level : Ceiling sprayarm
- •Options : Time Manager, XtraDry
- •Drying System : AirDry Technology
- •Dishwasher programs: AUTO Wash 45°-70°, Eco 50°, Glass 45°,
- Intensive 70°, Quick Wash 60°, Rinse &Hold
- •ProdPartCode : All Open