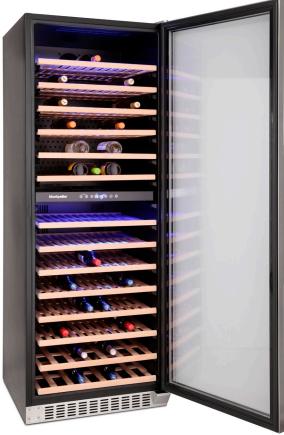

## **WS181SDX**

**Dual Zone Wine Cooler** 

## **Specification**

14 Beech Shelves Digital Display Touch Key Control Smoked Tempered Glass Blue LED Lighting Anti fingerprint Stainless Steel

Capacity 181 Bordeaux Style 75cl Bottles

**Temperature Range** Upper Zone: +2 - +12°C | Lower Zone: +12 - +20°C

**Features** 

Circulated Cooling Fan, Touch Controls, Blue LED Lighting, Reversible Doors,

Vibration Free, Dual Zone

Colour

Stainless Steel

**Dimensions** 

H1835 W655 D680mm

Guarantee