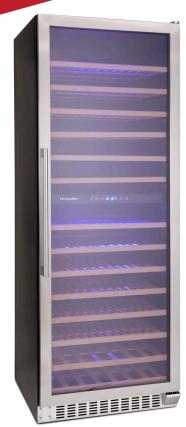

## **WS181SDX**

**Dual Zone Wine Cooler** 

## **Specification**

14 Beech Shelves Digital Display Touch Key Control Smoked Tempered Glass Blue LED Lighting Anti fingerprint Stainless Steel

Capacity 181 Bordeaux Style 75cl Bottles

**Temperature Range** Upper Zone: +2 - +12°C | Lower Zone: +12 - +20°C

**Features** 

Circulated Cooling Fan, Touch Controls, Blue LED Lighting, Reversible Doors,

Vibration Free, Dual Zone

Colour

Stainless Steel

**Dimensions** 

H1835 W655 D680mm

Guarantee