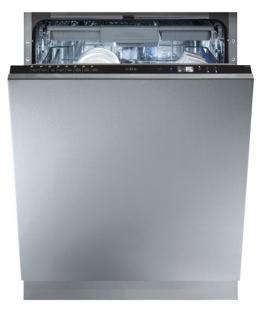

## WC680 Integrated intelligent dishwasher

## Features

- · Place settings: 15
- Spray levels: 3 ٠
- Half load operates either upper or lower • baskets individually or half load of both baskets
- · LED rinse aid indicator
- · LED salt indicator
- LED interior light
- ٠ Aqua stop
- Hour delay timer: 1-19 ٠
- Electronic softener adjustment ٠
- ٠ Active drying system
- 3-in-1 function ٠
- ٠ Top level cutlery basket with separate removable sections
- Height adjustable upper baskets •
- Lower basket with folding racks •
- Grey baskets with easy grip handles ٠
- ٠ Adjustable Feet
- Half load operation: •
- Acoustic end of programme signal ٠