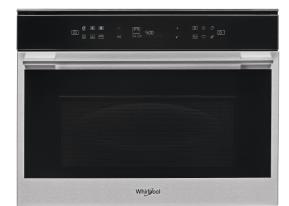

## W7 MW461 UK

12NC: 859991544530 GTIN (EAN) code: 8003437396137

| MAIN FEATURES                         |                 |
|---------------------------------------|-----------------|
| Product group                         | Microwave       |
| Commercial code                       | W7 MW461 UK     |
| Main colour of product                | Stainless steel |
| Type of micro-wave oven               | MW-Combi        |
| Construction type                     | Built-in        |
| Type of control                       | Electronic      |
| Type of control settings              | LCD             |
| Additional cooking method Grill       | Yes             |
| Crisp                                 | Yes             |
| Steam                                 | Yes             |
| Additional cooking method Fan cooking | Yes             |
| Clock                                 | Yes             |
| Automatic programmes                  | Yes             |
| Height of the product                 | 455             |
| Width of the product                  | 595             |
| Depth of the product                  | 560             |
| Minimum niche height                  | 450             |
| Minimum niche width                   | 556             |
| Niche depth                           | 550             |
| Net weight (kg)                       | 29.7            |
| Cavity capacity (l)                   | 40              |
| Turntable                             | Yes             |
| Turntable diameter (mm)               | 400             |
| Integrated Cleaning system            | No              |