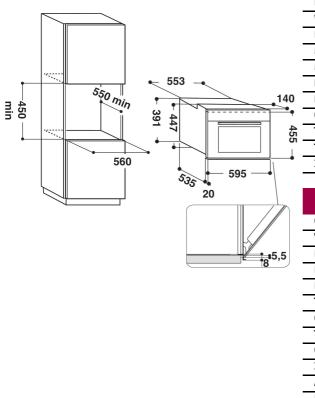

## W7 MW461 UK

12NC: 859991544530 GTIN (EAN) code: 8003437396137

| MAIN FEATURES                         |                 |
|---------------------------------------|-----------------|
| Product group                         | Microwave       |
| Commercial code                       | W7 MW461 UK     |
| Main colour of product                | Stainless steel |
| Type of micro-wave oven               | MW-Combi        |
| Construction type                     | Built-in        |
| Type of control                       | Electronic      |
| Type of control settings              | LCD             |
| Additional cooking method Grill       | Yes             |
| Crisp                                 | Yes             |
| Steam                                 | Yes             |
| Additional cooking method Fan cooking | Yes             |
| Clock                                 | Yes             |
| Automatic programmes                  | Yes             |
| Height of the product                 | 455             |
| Width of the product                  | 595             |
| Depth of the product                  | 560             |
| Minimum niche height                  | 450             |
| Minimum niche width                   | 556             |
| Niche depth                           | 550             |
| Net weight (kg)                       | 29.7            |
| Cavity capacity (l)                   | 40              |
| Turntable                             | Yes             |
| Turntable diameter (mm)               | 400             |
| Integrated Cleaning system            | No              |