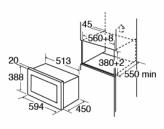

### Technical specification

- Bulb type: 25W incandescent bulb
- Capacity: 25L
- Mains cable: 100 cm
- Net volume: 25L
- Power supply required: 13A
- · Rated electrical power: 2.5kW
- · Supplied with UK plug