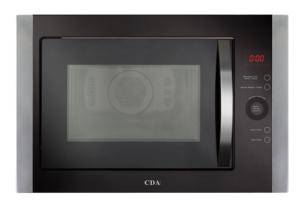

# VM451SS Built-in microwave oven, grill and convection oven

#### Features

- Touch control
- Interior light
- Interior lateral light
- LED timer and clock
- Grill rating: 1100W
- Convection heater rating: 2500W
- 5 microwave power levels: 900W max
- · Microwave function
- · Grill function
- Microwave/grill function
- Convection oven function
- · Microwave/convection oven function
- Grill/convection function
- Combination cooking function
- Manual defrost
- Auto defrost
- Quick start
- Auto cook: 10 auto cook programmes
- Acoustic end of programme signal
- Maximum temp convention programme: 220°
- Safety key lock
- Left hand hinged door

## Door features

· Left hand hinged door

= airflow