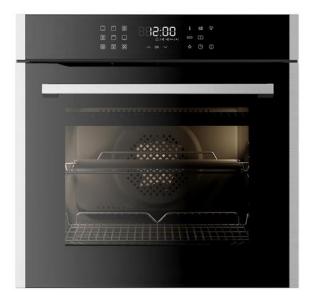

## SL400SS Thirteen function multifunction oven with steam clean

#### Oven functions

 $\textcircled{X} = \underbrace{X} \otimes \bigotimes = \underbrace{W} \otimes \bigotimes \bigotimes$ 

Features

- Recipes on inner door glass
- Cooling fan
- Minute minder
- Chromed rack sides with integrated anti-tilt shelves
- Automatic cooking
- Semi automatic cooking
- Extra large cavity
- Preheating indicator
- Residual heat indicator
- Safety key lock
- Touch control
- Easy clean enamel interior

Door features

- Soft close door
- Triple glazed
- Number of glasses in door: 3
- Drop down
- Removable door
- Removable inner door glass for easy cleaning

### Accessories

- 2 x 75%
- Flat oven shelves: 1
- Grill pan with grid: 1
- Space saver oven shelf: 1
- 3 pc set
- Available in
- Stainless steel