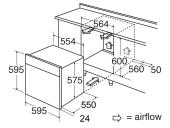

#### **Technical specification**

- Power Supply: 13A
- Net Capacity: 77
- Rated electrical power: 2.8kW

Energy

- White glass: 0.71
- Energy efficiency class: A+
- Energy consumption conventional: 0.99kW