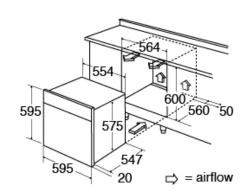

## **Technical specification**

- Power Supply: 13A
- Net Capacity: 76
- Gross Capacity: 80L
- Rated electrical power: 3kW
- Mains cable: H05RR-F