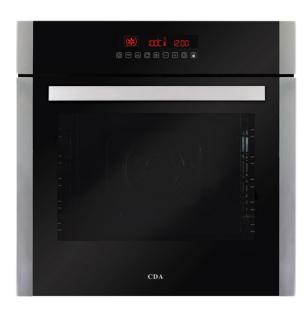

# SK511SS Eleven function LCD pyrolytic oven

Oven functions

#### Features

- Easy clean enamel interior
- Cooling fan
- Interior halogen light
- Chromed rack sides with integrated anti-tilt shelves
- Integrated anti-tilt shelving
- Full touch control
- Memory function
- · Booster function for rapid preheat
- · Safety key lock
- Safety lock for pyrolytic cleaning
- Quadruple glazed removable cool door with removable inner glass for easy cleaning

### Door features

- Quadruple glazed cool door
- Cool door
- Removable door
- · Removable inner door glass for easy cleaning

#### Available in

- Black
- · Stainless steel