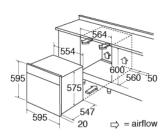

## Technical specification

- Power Supply: 13A
- Net Capacity: 76
- Gross Capacity: 80L
- Rated electrical power: 3.1kW
- Mains cable: H05RR-F