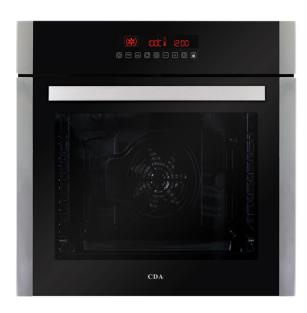

# SK410SS Ten function LCD electric multi-function oven

#### **Features**

- Easy clean enamel interior
- Cooling fan
- Offset lateral halogen lights
- · Chromed rack sides with integrated anti-tilt
- Integrated anti-tilt shelving
- · Full touch control
- Memory function
- · Booster function for rapid preheat
- Safety key lock
- Triple glazed removable cool door with removable inner glass for easy cleaning

## Door features

- Triple glazed
- Removable door