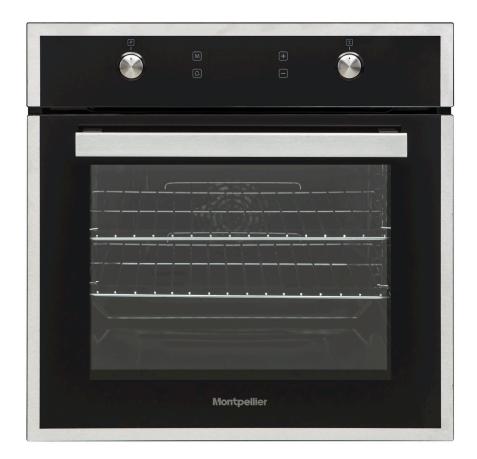

## SFO67MBX

Integrated Single Oven

## **Specification**

Multifunction Oven with 9 Functions Soft Close Door TruFan™ - True Fan Cooking Illuminated Pop-in Pop-Out Knobs Catalytic Back Liner White LED Programmable Timer

Oven Capacity 65Ltr

Grill Top of Oven

Energy Rating

Energy Consumption

**Category** Electric Oven

Functions 9 - Oven Lamp, Defrost, TruFan™, Top+Bottom, Top+Bottom+Fan, Pizza, Grill, Double Grill,

Double Grill with Fan.

Features Interior Light, White LED Display, Wire Racks Included, 1 Drip Tray Included,

17mm S/S Trim, Catalytic Back Liner (Fan).

Colour Black & Stainless Steel

**Dimensions** H595 W595 D575mm

Net/Gross Weight

**Guarantee** 2 Year Parts and Labour Guarantee