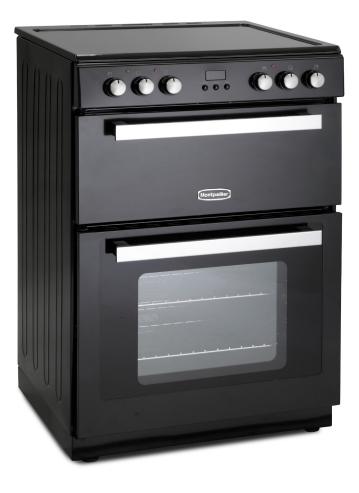

## RMC61CK Mini Range Cooker

## **Specification**

4 Zone Ceramic Hob Double Oven Main Fan Oven Telescopic Runners Removable Glass Door Programmable Timer

| Capacity           | Top Oven: 30Ltr   Main Oven: 67Ltr                                               |
|--------------------|----------------------------------------------------------------------------------|
| Energy             | A                                                                                |
| Power              | -                                                                                |
| Energy Consumption | -                                                                                |
| Features           | Hob Hot Indicator Light, Main Fan Oven, 3 x Wire Shelves, LED Programmable Timer |
| Door               | Side Opening Main Door, Rotary Controls                                          |
| Colour             | Black (also available in cream and stainless steel)                              |
| Dimensions         | H850 W600 D600                                                                   |
| Guarantee          | 2 Year Parts and Labour Guarantee                                                |