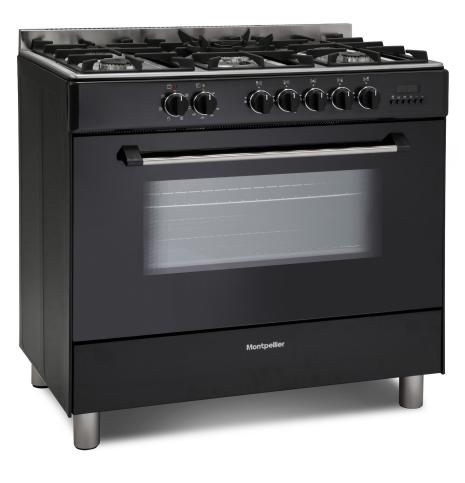

## **MR91DFMK** Dual Fuel Range Cooker

## **Specification**

5 Gas Burners Inc. Wok Cast Iron Pan Supports Splashback Single Cavity 6 Functions White LED Digital Timer

| Capacity           | 121Ltr                                                                                     |
|--------------------|--------------------------------------------------------------------------------------------|
| Energy             | В                                                                                          |
| Power              | -                                                                                          |
| Energy Consumption | -                                                                                          |
| Features           | Automatic Ignition, Safety Valves, Telescopic Guides, Side Grids, Cooking tray, Oven Light |
| Door               | Drop Down                                                                                  |
| Controls           | Rotary Controls                                                                            |
| Colour             | Black (also available in Stainless Steel)                                                  |
| Dimensions         | H850 W900 D600mm (D622mm Inc. Pipe)                                                        |
| Guarantee          | 2 Year Parts and Labour Guarantee                                                          |