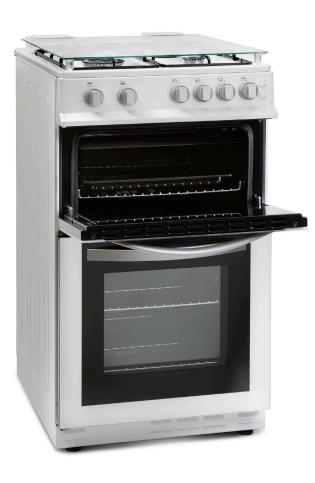

## MDG500LW

## 50cm Gas Cooker with Lid

## **Specification**

4 Gas Burners Enamel Pan Supports Double Oven Main Ignition Grill Pan & Handle 2 Wire Shelves

Capacity Upper: 31Ltr | Lower 55Ltr

Energy A/B (main/top)

Power 1000W

Energy Consumption Main: 5.44MJ/Cycle, 1.51kWh/Cycle | Top 4.93MJ/Cycle, 1.37kWh/Cycle

Features Rotary Controls, Oven Lamp, Flame Fauilure Device, 2 Wire Shelf

**Door Opening** Side Door Opening

Controls Rotary Controls

**Colour** White (also available in silver & black)

Dimensions H900 W500 D600mm