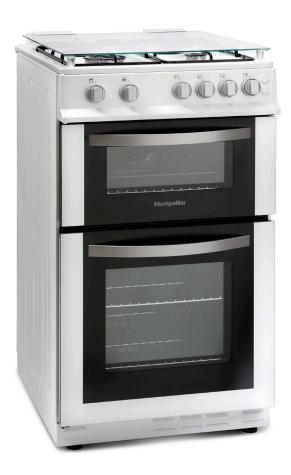

## MDG500LW

## 50cm Gas Cooker with Lid

## **Specification**

4 Gas Burners Enamel Pan Supports Double Oven Main Ignition Grill Pan & Handle 2 Wire Shelves

Capacity Upper: 31Ltr | Lower 55Ltr

Energy A/B (main/top)

Power 1000W

Energy Consumption Main: 5.44MJ/Cycle, 1.51kWh/Cycle | Top 4.93MJ/Cycle, 1.37kWh/Cycle

Features Rotary Controls, Oven Lamp, Flame Fauilure Device, 2 Wire Shelf

**Door Opening** Side Door Opening

Controls Rotary Controls

**Colour** White (also available in silver & black)

Dimensions H900 W500 D600mm