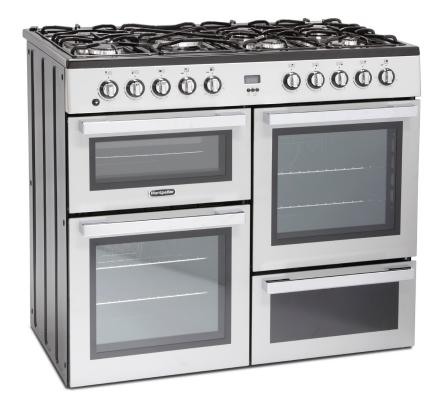

## **MDF100S**

## 100cm Dual Fuel Range Cooker

\*LPG Jets not included. To order these, please contact Customer Services. Conversion must be carried out by a registered Gas Safe engineer to validate the guarantee.

## **Specification**

7 Gas Burners Inc. Wok Double Oven 4 Wire Shelves Oven Lamp Enamel Pan Supports Storage Drawer

Capacity Grill: 31Ltr | Lower Left Oven: 58Ltr | Upper Right Oven: 60Ltr

Energy A

Power -

Energy Consumption | Main: 0.83kWh/Cycle | Second: 0.83kWh/Cycle

Features LPG Jets Available\*, LED Display, Grill pan and handle

**Door** Side Opening and Drop Down

Controls Rotary Controls

**Colour** Silver (also available in black)

Dimensions H900 W1000 D600mm

**Guarantee** 2 Year Parts and Labour Guarantee