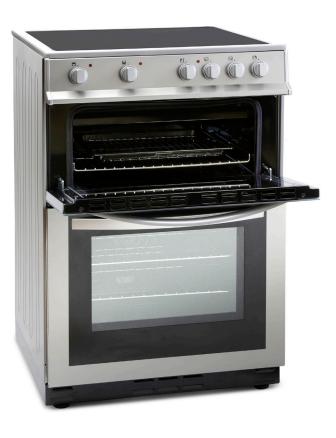

## **MDC600FS** 60cm Ceramic Cooker

## **Specification**

4 Zone Ceramic Hob Double Oven & Grill Rotary Controls Side Door Opening Grill Pan & Handle 2 Wire Shelves

| Capacity           | Upper: 36Ltr   Lower: 63Ltr              |
|--------------------|------------------------------------------|
| Energy             | A/B (main/top)                           |
| Power              | 10300W                                   |
| Energy Consumption | Main & Top: 0.83kWh/Cycle                |
| Features           | Rotary Controls, Oven Lamp               |
| Door Opening       | Side Door Opening                        |
| Controls           | Rotary Controls                          |
| Colour             | Silver (also available in white & black) |
| Dimensions         | H900 W600 D600mm                         |
| Guarantee          | 2 Year Parts and Labour Guarantee        |