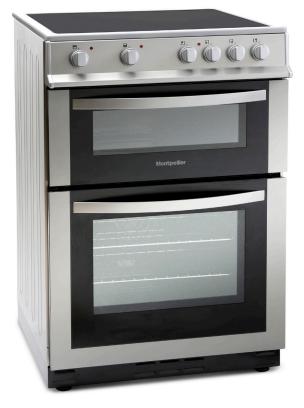

## **MDC600FS** 60cm Ceramic Cooker

## **Specification**

4 Zone Ceramic Hob Double Oven & Grill Rotary Controls Side Door Opening Grill Pan & Handle 2 Wire Shelves

| Capacity           | Upper: 36Ltr   Lower: 63Ltr              |
|--------------------|------------------------------------------|
| Energy             | A/B (main/top)                           |
| Power              | 10300W                                   |
| Energy Consumption | Main & Top: 0.83kWh/Cycle                |
| Features           | Rotary Controls, Oven Lamp               |
| Door Opening       | Side Door Opening                        |
| Controls           | Rotary Controls                          |
| Colour             | Silver (also available in white & black) |
| Dimensions         | H900 W600 D600mm                         |
| Guarantee          | 2 Year Parts and Labour Guarantee        |