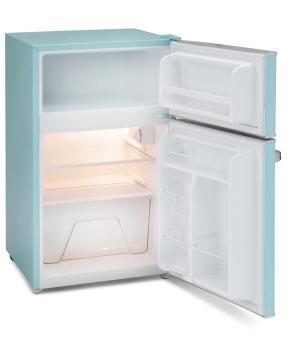

## **Specification**

Under Counter 2 Glass Shelves Thermostatic Control Salad Crisper Can Storage Fridge Light

| Capacity           | Fridge: 60Ltr   Freezer: 26Ltr                   |
|--------------------|--------------------------------------------------|
| Energy             | A+                                               |
| Noise Level        | 42 dB                                            |
| Climate Class      | N/ST (16°C - 38°C)                               |
| Energy Consumption | 172 kWh (annual)                                 |
| Features           | Under Counter, Glass Shelves, Door Storage       |
| Colour             | Pure Blue (also available in cream, red & black) |
| Dimensions         | H835 W486 D530mm                                 |
| Guarantee          | 2 Year Parts and Labour Guarantee                |