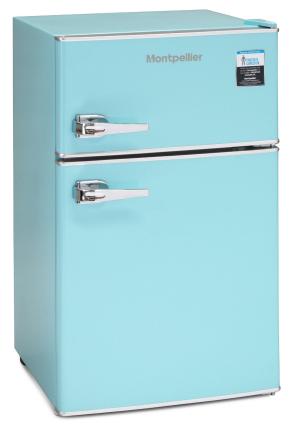

## **MAB2030PB**

Mini Retro Fridge Freezer

For every MAB2030PB sold, Montpellier will donate £3 to PROSTATE CANCER UK.

## **Specification**

Under Counter 2 Glass Shelves Thermostatic Control Salad Crisper Can Storage Fridge Light

| Capacity           | Fridge: 60Ltr   Freezer: 26Ltr                   |
|--------------------|--------------------------------------------------|
| Energy             | A+                                               |
| Noise Level        | 42 dB                                            |
| Climate Class      | N/ST (16°C - 38°C)                               |
| Energy Consumption | 172 kWh (annual)                                 |
| Features           | Under Counter, Glass Shelves, Door Storage       |
| Colour             | Pure Blue (also available in cream, red & black) |
| Dimensions         | H835 W486 D530mm                                 |
| Guarantee          | 2 Year Parts and Labour Guarantee                |