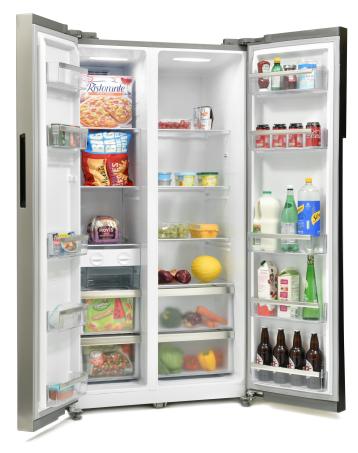

## **Specification**

4 Glass Fridge Shelves 2 Salad Crisper Drawers Electronic Controls on Front No Frost 510Ltr Total Net Capacity Freezing Capacity 10kg/24h

Capacity Fridge: 335Ltr | Freezer: 175Ltr

Energy A+