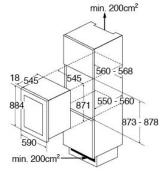

ation

- Bottle storage in lower zone: 27(75cl Bordeaux bottles)
- Bottle storage in lower zone with display shelf: 22(75cl Bordeaux bottles)
- Bottle storage in upper zone: 28(75cl Bordeaux bottles)
- Climate class: N
- Compressor driven
- Gross cabinet volume: 168
- · Mains lead
- Net cabinet volume: 146
- Noise level: 44dBA
- Power supply required: 13A
- Rated electrical power: 100W
- Refrigerant charge: 26g
- Temperature range in lower zone: 5 to 22
- Temperature range in upper zone: 5 to 22
- Total bottle storage: 55(75cl Bordeaux bottles)
- UK plug
- Voltage/Frequency: 230-240
- Noise level: 0dBA
- Net cabinet volume:
- Gross cabinet volume:
- Climate class:

## Energy

- Energy consumption per annum: 195kW.h
- Energy rating: B
- Energy rating:
- Energy consumption per annum: 0kW.h