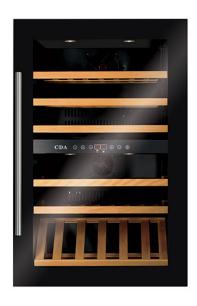

## FWV901BL Integrated wine cooler

## Features

- Dual temperature storage zones
- Red digital display
- · Triple glazed door
- UV-protective smoked toughened glass door
- 5 wooden slide-out shelves and 1 wooden display shelf
- Display light function
- · Energy saving mode
- Temperature memory function
- Humidifier to maintain 50-80% RH
- Electronic temperature control
- · LED interior lighting
- Over temperature alarm
- Door open alarm
- Reversible door
- Double/triple glazed:
- Digital display:
- Shelves:
- Temperature zones (dual/single):

## Technical specification

- Bottle storage in lower zone: 27(75cl Bordeaux bottles)
- Bottle storage in lower zone with display shelf: 22(75cl Bordeaux bottles)
- Bottle storage in upper zone: 28(75cl Bordeaux bottles)
- Climate class: N
- Compressor driven
- Gross cabinet volume: 168
- · Mains lead
- Net cabinet volume: 146
- Noise level: 44dBA
- Power supply required: 13A
- Rated electrical power: 100W
- Refrigerant charge: 26g
- Temperature range in lower zone: 5 to 22
- Temperature range in upper zone: 5 to 22
- Total bottle storage: 55(75cl Bordeaux bottles)
- UK plug
- Voltage/Frequency: 230-240
- Noise level: 0dBA
- Net cabinet volume:
- Gross cabinet volume:
- Climate class: