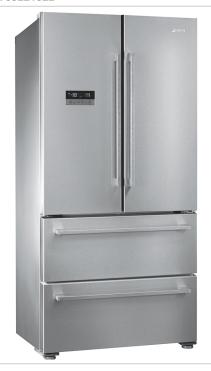

84cm Two Door & Two Drawer Fridge-Freezer, Finger Friendly Stainless Steel

Energy rating: A+ **EAN13: 8017709221522** 

• Gross capacity: 605 litres • Stainless Steel handles • Power saving mode • Economy mode • LED display • Refrigerator • Fresh Food capacity: 387 litres • Automatic defrost • LED interior lighting • 2 life plus 0°C drawers • 2 adjustable glass shelves • 1 fixed glass shelf • 2 fruit and vegetable drawers with Natural plus BLU light • Comprehensive door storage • Freezer (Four stars) • Frozen Food capacity: 152 litres • Fast freezing function • 2 drawers • Acoustic temperature alarm • Completely frost-free • Energy consumption: 456 kWh / year • Completely frost-free • Energy consumption: 456 kWh / year • Completely frost-free • Energy consumption: 456 kWh / year • Completely frost-free • Energy consumption: 456 kWh / year • Completely frost-free • Energy consumption: 456 kWh / year • Completely frost-free • Energy consumption: 456 kWh / year • Completely frost-free • Energy consumption: 456 kWh / year • Completely frost-free • Energy consumption: 456 kWh / year • Completely frost-free • Energy consumption: 456 kWh / year • Completely frost-free • Energy consumption: 456 kWh / year • Completely frost-free • Energy consumption: 456 kWh / year • Completely frost-free • Energy consumption: 456 kWh / year • Completely frost-free • Energy consumption: 456 kWh / year • Completely frost-free • Energy consumption: 456 kWh / year • Completely frost-free • Energy consumption: 456 kWh / year • Completely frost-free • Energy consumption: 456 kWh / year • Completely frost-free • Energy consumption: 456 kWh / year • Completely frost-free • Energy consumption: 456 kWh / year • Completely frost-free • Energy consumption: 456 kWh / year • Completely frost-free • Energy consumption: 456 kWh / year • Completely frost-free • Energy consumption: 456 kWh / year • Completely frost-free • Energy consumption: 456 kWh / year • Completely frost-free • Energy consumption: 456 kWh / year • Completely frost-free • Energy consumption: 456 kWh / year • Completely frost-free • Energy consumption: 456 kWh / year • Completely frost-free • Energy c Climate class: SN-T • Freezing capacity: 10 kg/24h • Thaw time: 22 hrs • Noise level: 42 dB (A) re 1 pw • Rear panel material: Flame Retardant Metal back