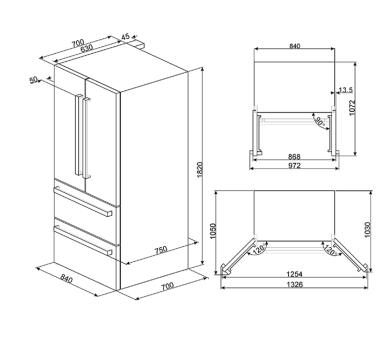

84cm Two Door & Two Drawer Fridge-Freezer, Finger Friendly Stainless Steel

Energy rating: A+ **EAN13: 8017709221522** 

• Gross capacity: 605 litres • Stainless Steel handles • Power saving mode • Economy mode • LED display • Refrigerator • Fresh Food capacity: 387 litres • Automatic defrost • LED interior lighting • 2 life plus 0°C drawers • 2 adjustable glass shelves • 1 fixed glass shelf • 2 fruit and vegetable drawers with Natural plus BLU light • Comprehensive door storage • Freezer (Four stars) • Frozen Food capacity: 152 litres • Fast freezing function • 2 drawers • Acoustic temperature alarm • Completely frost-free • Energy consumption: 456 kWh / year • Completely frost-free • Energy consumption: 456 kWh / year • Completely frost-free • Energy consumption: 456 kWh / year • Completely frost-free • Energy consumption: 456 kWh / year • Completely frost-free • Energy consumption: 456 kWh / year • Completely frost-free • Energy consumption: 456 kWh / year • Completely frost-free • Energy consumption: 456 kWh / year • Completely frost-free • Energy consumption: 456 kWh / year • Completely frost-free • Energy consumption: 456 kWh / year • Completely frost-free • Energy consumption: 456 kWh / year • Completely frost-free • Energy consumption: 456 kWh / year • Completely frost-free • Energy consumption: 456 kWh / year • Completely frost-free • Energy consumption: 456 kWh / year • Completely frost-free • Energy consumption: 456 kWh / year • Completely frost-free • Energy consumption: 456 kWh / year • Completely frost-free • Energy consumption: 456 kWh / year • Completely frost-free • Energy consumption: 456 kWh / year • Completely frost-free • Energy consumption: 456 kWh / year • Completely frost-free • Energy consumption: 456 kWh / year • Completely frost-free • Energy consumption: 456 kWh / year • Completely frost-free • Energy consumption: 456 kWh / year • Completely frost-free • Energy consumption: 456 kWh / year • Completely frost-free • Energy consumption: 456 kWh / year • Completely frost-free • Energy consumption: 456 kWh / year • Completely frost-free • Energy consumption: 456 kWh / year • Completely frost-free • Energy c Climate class: SN-T • Freezing capacity: 10 kg/24h • Thaw time: 22 hrs • Noise level: 42 dB (A) re 1 pw • Rear panel material: Flame Retardant Metal back