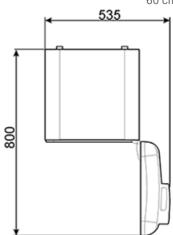

A+++ Compressor label = C absorber label.

Energy efficiency class D using absorption cooling is equivalent to energy efficiency class A++ using refrigerator compressor cooling system.

Gross capacity: 33 litres

Net capacity: 31 litres

Energy consumption: 275 KWh per year

Climatic class: N

Absorption cooling = low noise level

2 adjustable glass shelves

LED internal light

Door storage

1 balcony shelf