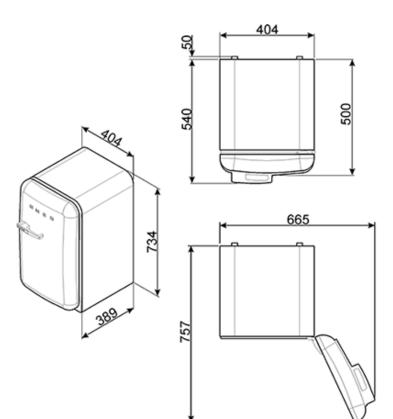

## 50's Retro style

50's style Minibar Cooler in Cream, Right hand hinge

Energy efficiency class: D Absorption system(Equivalent to A++ with refrigerator compressor)

EAN13: 8017709225926

NOTES REGARDING ENERGY EFFICIENCY CLASS OF HOUSEHOLD REFRIGERATION APPLIANCES WITH ABSORBER COOLING SYSTEM: