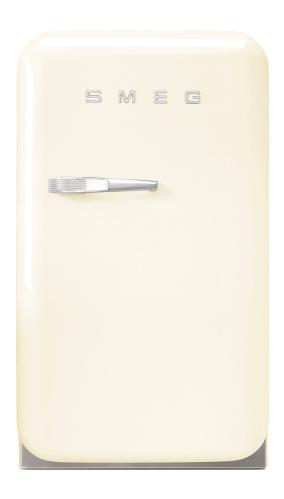

## 50's Retro style

50's style Minibar Cooler in Cream, Right hand hinge

Energy efficiency class: D Absorption system(Equivalent to A++ with refrigerator compressor)

EAN13: 8017709225926

NOTES REGARDING ENERGY EFFICIENCY CLASS OF HOUSEHOLD REFRIGERATION APPLIANCES WITH ABSORBER COOLING SYSTEM: