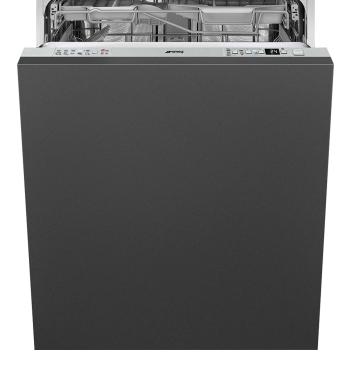

- Hyclean option

#### Planetarium washing system

- St/steel filter
- Adjustable water softener
- · Concealed heating element
- Total Aquastop
- Self balancing door hinges
- Third cutlery basket Flexi Duo
- Auto adjust on 3 levels in Upper basket (fixed inserts)
- Lower Basket: With double foldable rack
- Back feet adjustable from the front

#### Consumption:

- Water: 2520 litres per year (9 litres/cycle)
- Energy: 230 kWh per year (0.81 kWh per cycle)
- Noise level 44 dB (A) re 1 pW
- Reference programme: ECO
- Total cycle time of reference programme: 175 min
- Energy consumption stand by off mode: 0.02 W, stand by on mode: 0.80 W
- Duration of the stand by on mode: 5 min
- Energy efficiency: A+++
- · Cleaning performance: A
- Drying performance: A

### **Functions**































### Soak programme:

The soak programme provides a rinse to prevent dirt from drying.





### CRYSTAL:

The crystal cycle is a particular programme designed especially for delicate dishes with light dirt.





#### Normal programme:

The normal programme is suitable for normal degrees of dirt for everyday use.





### Eco:

Eco, this economic wash programme uses a low amount of water and energy in order to provide the most environmentally friendly cleaning option.





### **RAPID 27 MINS:**

A new quick programme which takes just 27 minutes, suitable for a lightly soiled load.





#### Eco:

Eco, this economic wash programme uses a low amount of water and energy in order to provide the most environmentally friendly cleaning option.





## **Delicate Quick:**

A quick progr