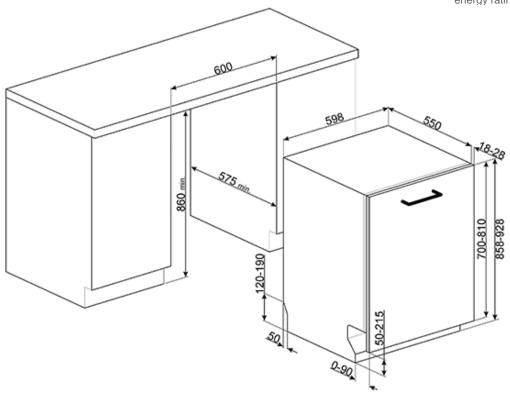

for everyday use.





### Eco:

Eco, this economic wash programme uses a low amount of water and energy in order to provide the most environmentally friendly cleaning option.





### **RAPID 27 MINS:**

A new quick programme which takes just 27 minutes, suitable for a lightly soiled load.





#### Eco:

Eco, this economic wash programme uses a low amount of water and energy in order to provide the most environmentally friendly cleaning option.





## **Delicate Quick:**

A quick programme ideal for delicate loads.





## Normal Quick:

A quick programme ideal for loads without stubborn dirt or dried on residue.





## Super:

The super programme is suitable for removing stubborn dirt.



#### Super Quick:

The super Quick programme is suitable for removing stubborn dirt fast.