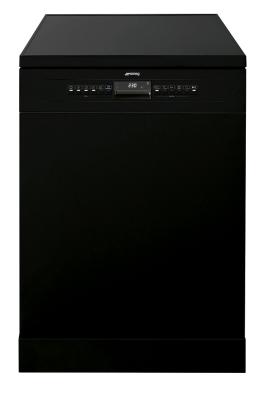

ick Time Option
- Hyclean option

#### Planetarium wash system

- Total Aquastop
- · Concealed heating element
- Adjustable water softener
- Self balancing door hinges
- St/steel filter
- · Third cutlery basket Flexi Duo
- Upper Basket: With central fixed racks Height adjustment of the upper basket: On
- Lower Basket: With double foldable rack

#### Consumption:

- Water: 2744 litres per year/9.8 litres per cycle
- Energy: 292 KW per year/ 1.03 kWh per cycle
- Noise level 43 dB (A) re 1 pW
- Reference programme: ECO
- Total cycle time of ECO programme: 165 minutes
- · Energy Consumption:
- Stand by off mode: 0.02W/ Stand by on mode: 0.80W
- Duration of stand by on mode: 5 minutes
- Energy efficiency: A+
- Cleaning performance: A
- Drying performance: A

## **Functions**































### Soak programme:

The soak programme provides a rinse to prevent dirt from drying.





## **CRYSTAL:**

The crystal cycle is a particular programme designed especially for delicate dishes with light dirt.





#### Eco:

Eco, this economic wash programme uses a low amount of water and energy in order to provide the most environmentally friendly cleaning option.





#### **RAPID 27 MINS:**

A new quick programme which takes just 27 minutes, suitable for a lightly soiled load.







Eco, this economic wash programme uses a low amount of water and energy in order to provide the most environmentally friendly cleaning option.





Eco

## **Delicate Quick:**

A quick programme ideal for delicate loads.





#### **Normal Quick:**

A quick programme ideal for loads without stub