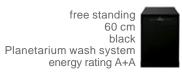

## DF613PBL

60cm Freestanding Dishwasher in Black A+A Rated

#### Planetarium wash system

- Total Aquastop
- · Concealed heating element
- Adjustable water softener
- Self balancing door hinges
- St/steel filter
- · Third cutlery basket Flexi Duo
- Upper Basket: With central fixed racks Height adjustment of the upper basket: On
- Lower Basket: With double foldable rack

#### Consumption:

- Water: 2744 litres per year/9.8 litres per cycle
- Energy: 292 KW per year/ 1.03 kWh per cycle
- Noise level 43 dB (A) re 1 pW
- Reference programme: ECO
- Total cycle time of ECO programme: 165 minutes
- · Energy Consumption:
- Stand by off mode: 0.02W/ Stand by on mode: 0.80W
- Duration of stand by on mode: 5 minutes
- Energy efficiency: A+
- Cleaning performance: A
- Drying performance: A