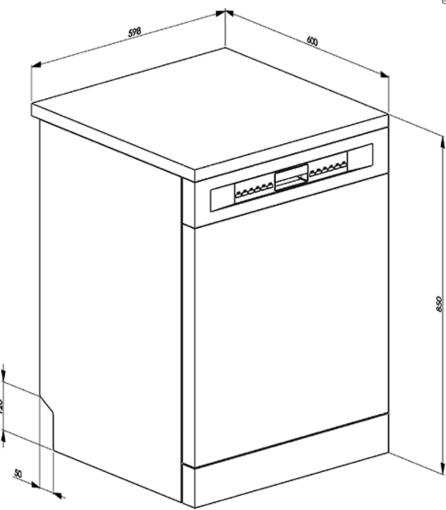

leaning option.





#### **RAPID 27 MINS:**

A new quick programme which takes just 27 minutes, suitable for a lightly soiled load.







Eco, this economic wash programme uses a low amount of water and energy in order to provide the most environmentally friendly cleaning option.





Eco

## **Delicate Quick:**

A quick programme ideal for delicate loads.





#### **Normal Quick:**

A quick programme ideal for loads without stubborn dirt or dried on residue.





#### Auto 45°- 65°:

The auto programme regulates the length of a cycle depending on the need for a pre-wash and the number of rinses required.





## Super:

The super programme is suitable for removing stubborn dirt.



## Super Quick:

The super Quick programme is suitable for removing stubborn dirt fast.

# DF613PBL