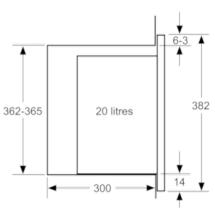

#### **Technical Data**

Type of micro-wave oven: MW only Type of control: Electronic Color / Material Front : Stainless steel Dimensions of the product (mm): 382 x 594 x 317 Cavity dimensions (mm): 201.0 x 308.0 x 282.0 Length of electrical supply cord (cm): 130 15.6 Net weight (kg): Gross weight (kg): 18.0 EAN code: 4242005038862 Maximum micro-wave power (W): 800 Connection rating (W): 1270 Current (A): 10 Voltage (V): 230-240 Frequency (Hz): 50 Plug type: GB plug

#### Performance/technical information

- Cavity volume: 20 l
- Turntable distribution
- Length of mains cable: 130 cm
- Total connected load electric: 1.27 KW
- Nominal voltage: 230 240 V
- Appliance dimension (hxwxd): 382 mm x 594 mm x 317 mm
- Niche dimension (hxwxd): 362 mm 365 mm x 560 mm 568 mm x 300 mm
- Please refer to the dimensions provided in the installation manual