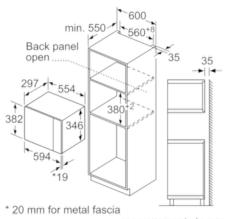

#### Performance/technical information

- Cavity volume: 20 l
- Turntable distribution
- Length of mains cable: 130 cm
- Total connected load electric: 1.27 KW
- Nominal voltage: 230 240 V
- Appliance dimension (hxwxd): 382 mm x 594 mm x 317 mm
- Niche dimension (hxwxd): 362 mm 365 mm x 560 mm 568 mm x 300 mm
- Please refer to the dimensions provided in the installation manual