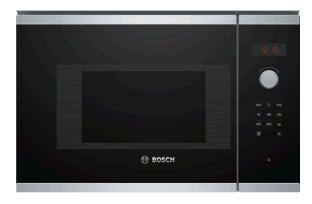

## Built-in microwave oven BFL523MS0B

# The built-in microwave for the 38 cm niche: use it for defrosting, heating and the perfect preparation of food.

- **Microwave function:** time saving preparation, defrosting and re-heating of dishes.
- AutoPilot 7: every dish is a perfect success thanks to 7 pre-set automatic programmes.
- Electronic door opening: comfortable door opening
- **LED display control, red:** easy-to-use thanks to the time functions.

#### Design

- LED Display, red display
- Side opening door, left hinged
- Retractable control dials, Start button, Touch controls
- Electronic open button
- Cavity inner surface: Stainless steel
- 25.5 cm Glass turntable