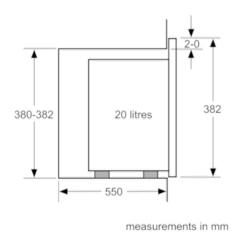

#### **Technical Data**

Type of micro-wave oven: MW only Type of control: Electronic Color / Material Front : Stainless steel Dimensions of the product (mm): 382 x 594 x 317 Cavity dimensions (mm): 201.0 x 308.0 x 282.0 Length of electrical supply cord (cm): 130 15.6 Net weight (kg): Gross weight (kg): 18.0 EAN code: 4242005038862 Maximum micro-wave power (W): 800 Connection rating (W): 1270 Current (A): 10 Voltage (V): 230-240 Frequency (Hz): 50 Plug type: GB plug

#### Performance/technical information

- Cavity volume: 20 l
- Turntable distribution
- Length of mains cable: 130 cm
- Total connected load electric: 1.27 KW
- Nominal voltage: 230 240 V
- Appliance dimension (hxwxd): 382 mm x 594 mm x 317 mm
- Niche dimension (hxwxd): 362 mm 365 mm x 560 mm 568 mm x 300 mm
- Please refer to the dimensions provided in the installation manual