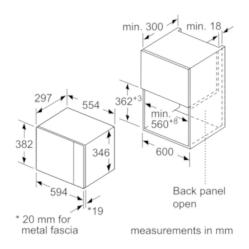

#### **Technical Data**

Type of micro-wave oven: MW only Type of control: Electronic Color / Material Front : Stainless steel Dimensions of the product (mm): 382 x 594 x 317 Cavity dimensions (mm): 201.0 x 308.0 x 282.0 Length of electrical supply cord (cm): 130 15.6 Net weight (kg): Gross weight (kg): 18.0 EAN code: 4242005038862 Maximum micro-wave power (W): 800 Connection rating (W): 1270 Current (A): 10 Voltage (V): 230-240 Frequency (Hz): 50 Plug type: GB plug

#### Performance/technical information

- Cavity volume: 20 l
- Turntable distribution
- Length of mains cable: 130 cm
- Total connected load electric: 1.27 KW
- Nominal voltage: 230 240 V
- Appliance dimension (hxwxd): 382 mm x 594 mm x 317 mm
- Niche dimension (hxwxd): 362 mm 365 mm x 560 mm 568 mm x 300 mm
- Please refer to the dimensions provided in the installation manual

### Microwave, corner installation

Measurements in mm

measurements in mm

measurements in mm