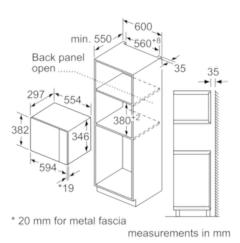

#### Performance/technical information

- Cavity volume: 20 l
- Turntable distribution
- Length of mains cable: 130 cm
- Total connected load electric: 1.27 KW
- Nominal voltage: 230 240 V
- Appliance dimension (hxwxd): 382 mm x 594 mm x 317 mm
- Niche dimension (hxwxd): 362 mm 365 mm x 560 mm 568 mm x 300 mm
- Please refer to the dimensions provided in the installation manual

## **Built-in microwave oven** BFL523MB0B

Microwave, corner installation

Measurements in mm

382 380-382 20 litres ¥ 550 -

measurements in mm

measurements in mm