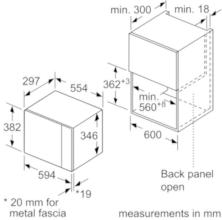

#### Performance/technical information

- Cavity volume: 20 l
- Turntable distribution
- Length of mains cable: 130 cm
- Total connected load electric: 1.27 KW
- Nominal voltage: 230 240 V
- Appliance dimension (hxwxd): 382 mm x 594 mm x 317 mm
- Niche dimension (hxwxd): 362 mm 365 mm x 560 mm 568 mm x 300 mm
- Please refer to the dimensions provided in the installation manual

## **Built-in microwave oven** BFL523MB0B

Microwave, corner installation

Measurements in mm

382 380-382 20 litres ¥ 550 -

measurements in mm

measurements in mm