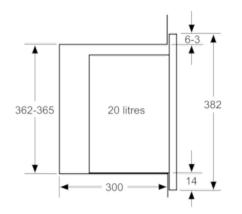

#### Performance/technical information

- Cavity volume: 20 l
- Turntable distribution
- Length of mains cable: 130 cm
- Total connected load electric: 1.27 KW
- Nominal voltage: 230 240 V
- Appliance dimension (hxwxd): 382 mm x 594 mm x 317 mm
- Niche dimension (hxwxd): 362 mm 365 mm x 560 mm 568 mm x 300 mm
- Please refer to the dimensions provided in the installation manual