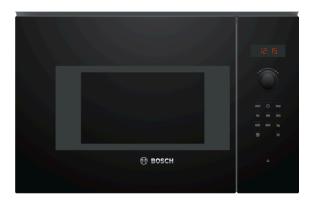

# Built-in microwave oven BFL523MB0B

Included accessories 1 x Turntable

## The built-in microwave for the 38 cm niche: use it for defrosting, heating and the perfect preparation of food.

- **Microwave function:** time saving preparation, defrosting and re-heating of dishes.
- AutoPilot 7: every dish is a perfect success thanks to 7 pre-set automatic programmes.
- Electronic door opening: comfortable door opening
- LED display control, red: easy-to-use thanks to the time functions.

## Serie | 4 Microwave oven

Built-in microwave oven BFL523MB0B

The built-in microwave for the 38 cm niche: use it for defrosting, heating and the perfect preparation of food.