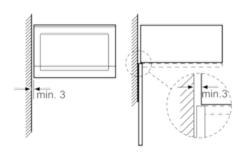

## **Built-in microwave oven** BFL523MB0B

Microwave, corner installation

Measurements in mm

382 380-382 20 litres ¥ 550 -

measurements in mm

measurements in mm