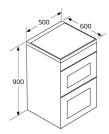

#### **Technical specification**

- Main oven net capacity: 44
- Second oven net capacity: 22
- Rated power: 0.25kW
- Rated gas input: 12kWPower supply: 3A