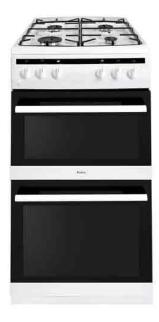

# AFG5100WH 50cm freestanding gas twin cavity with gas hob

#### Oven features

- Oven fuel type: Gas
- Number of cavities: 2
- Easy clean enamel interior
- Flame failure

# Hob features

- Hob type: Gas
- Number of burners: 4
- Pan supports: Enamel
- Flame failure

# Door features

- Double glazed door
- Removable inner door glass for easy cleaning
- Removeable door