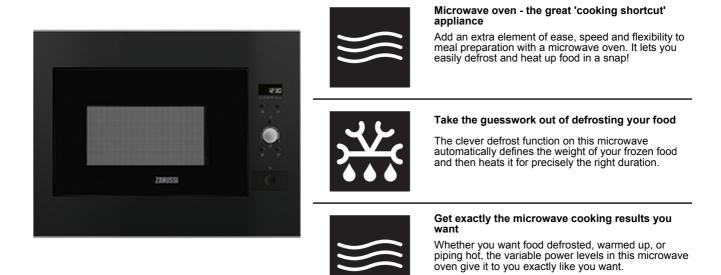

## Features :

- Microwave power: 900 Watt, 5 levels
- •24-hour digital clock with auto timer
- •Quick start function at full power in 30
- second intervals
- Child lock for safety
- Audible cooking end signal
- Internal light
- •Easy clean interior
- Push button door opening