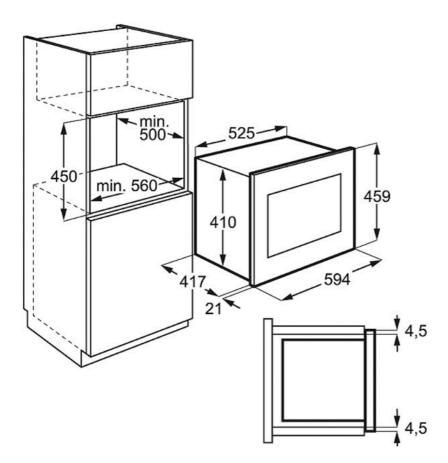

## **Technical Specs :**

- Maximum Microwave output (W) : 900
- •No. of power levels : 5
- •Volume gross Top oven : 26
- •Cavity size : 25.37
- •Noise : 60
- Installation : FBI
- •Dimensions (mm) (HxWxD) : 459x594x417
- •Dimensions : 450x562x500
- Cooking Modes : Microwave
- Cooking stages : 3
- •Frequency : 50
- Colour : Black
- •Cavity Material : Painted steel
- •Voltage : 230
- •Required Fuse : 10
- •Product Partner Code : All Open