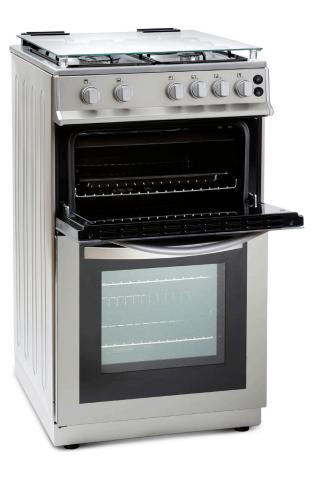

## **MDG500LS** 50cm Gas Cooker with Lid

Α

Ŋ.

4 Gas Burners Enamel Pan Supports Double Oven Main Ignition Grill Pan & Handle 2 Wire Shelves

| Capacity           | Upper: 31Ltr   Lower 55Ltr                                          |
|--------------------|---------------------------------------------------------------------|
| Energy             | A/B (main/top)                                                      |
| Power              | 1000W                                                               |
| Energy Consumption | Main: 5.44MJ/Cycle, 1.51kWh/Cycle   Top 4.93MJ/Cycle, 1.37kWh/Cycle |
| Features           | Rotary Controls, Oven Lamp, Flame Fauilure Device, 2 Wire Shelf     |
| Door Opening       | Side Door Opening                                                   |
| Controls           | Rotary Controls                                                     |
| Colour             | Silver (also available in white & black)                            |
| Dimensions         | H900 W500 D600mm                                                    |
| Guarantee          | 2 Year Parts and Labour Guarantee                                   |