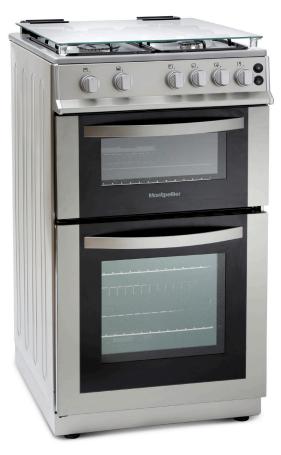

## **MDG500LS** 50cm Gas Cooker with Lid

Α

Ŋ.

4 Gas Burners Enamel Pan Supports Double Oven Main Ignition Grill Pan & Handle 2 Wire Shelves

| Capacity           | Upper: 31Ltr   Lower 55Ltr                                          |
|--------------------|---------------------------------------------------------------------|
| Energy             | A/B (main/top)                                                      |
| Power              | 1000W                                                               |
| Energy Consumption | Main: 5.44MJ/Cycle, 1.51kWh/Cycle   Top 4.93MJ/Cycle, 1.37kWh/Cycle |
| Features           | Rotary Controls, Oven Lamp, Flame Fauilure Device, 2 Wire Shelf     |
| Door Opening       | Side Door Opening                                                   |
| Controls           | Rotary Controls                                                     |
| Colour             | Silver (also available in white & black)                            |
| Dimensions         | H900 W500 D600mm                                                    |
| Guarantee          | 2 Year Parts and Labour Guarantee                                   |