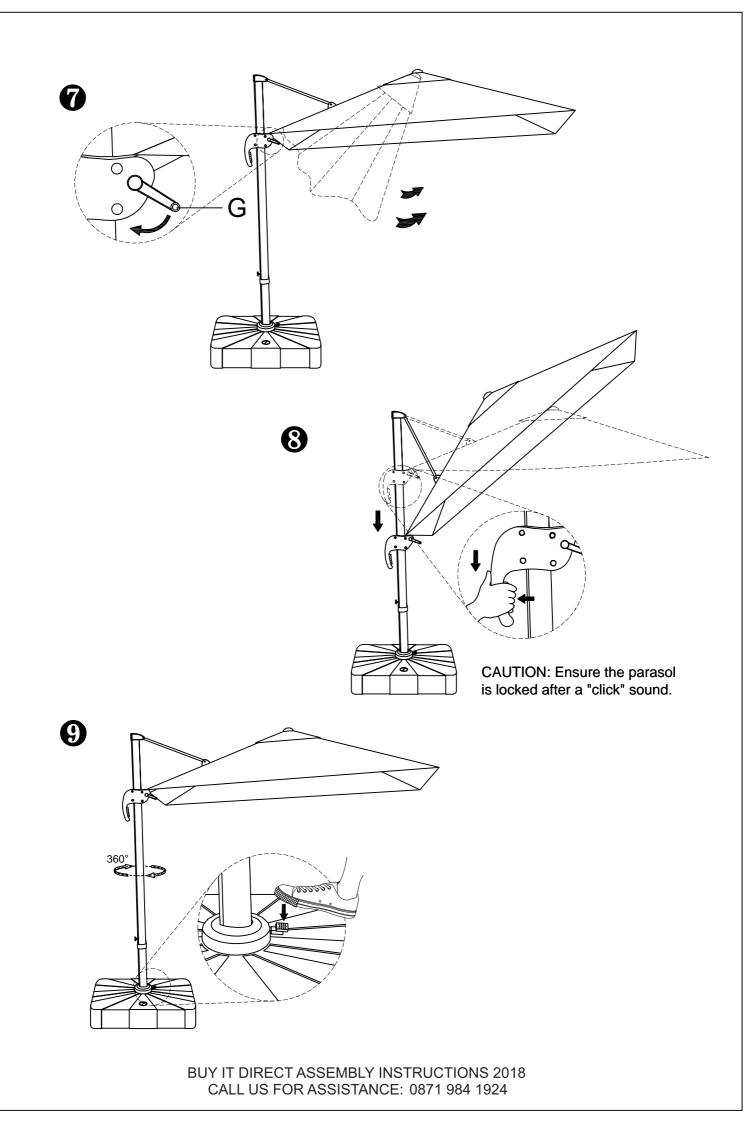

## PARTS LIST

 $\bigcirc$ 

Α

В

С

D

Ε

F

G

Н

I

J

Κ

L

- 2. Always take down the umbrella when not in use, during high or gusting wind and rain.
- 3. Please open and close the umbrella according to the assembly instruction.

BUY IT DIRECT ASSEMBLY INSTRUCTIONS 2018 CALL US FOR ASSISTANCE: 0871 984 1924