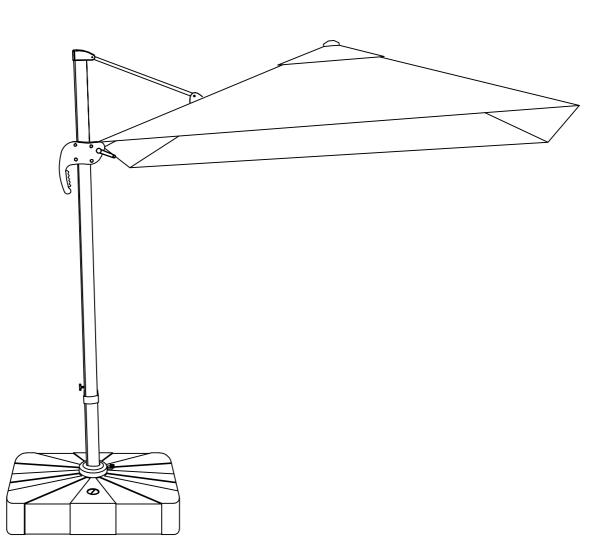

# furniture123

Grey Cantilever Parasol FTR064

## **Assembly instructions**

Product Size 300 x 300 x265 CM

BUY IT DIRECT ASSEMBLY INSTRUCTIONS 2018 CALL US FOR ASSISTANCE: 0871 984 1924 IMPORTANT: Please read the instructions in full before assembly and keep for future reference.

## PARTS LIST

 $\bigcirc$ 

Α

В

С

D

Ε

F