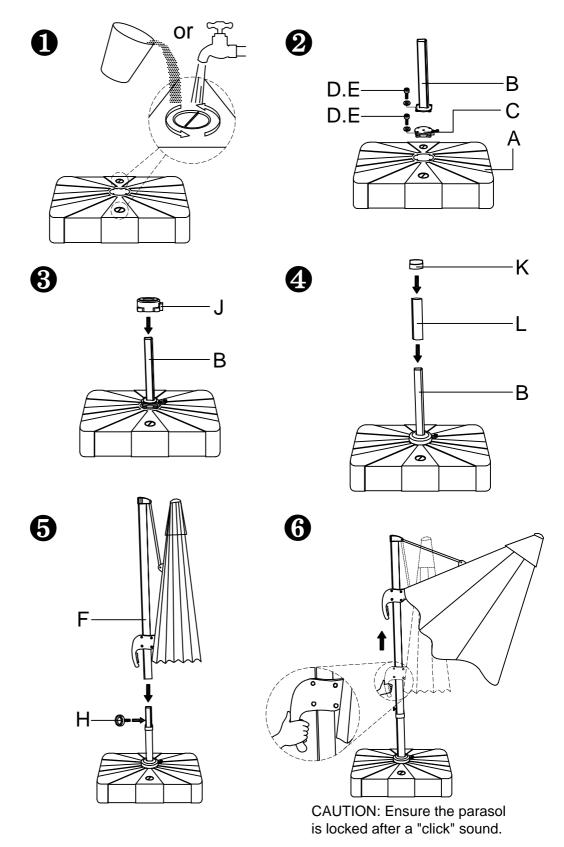

roduct be faulty or have missing parts then please contact our customer services department who will be happy to assist you, please have your order number and batch code or date stamp ready.



### CUSTOMER SERVICES 0871 984 1924

BUY IT DIRECT ASSEMBLY INSTRUCTIONS 2018 CALL US FOR ASSISTANCE: 0871 984 1924

## PARTS LIST

 $\bigcirc$ 

Α

В

С

D

Ε

F

G

Н

I

J

Κ

L

#### CAUTION:

1

1

1

8

8

1

1

1

1

1

1

1

Please read and understand this entire manual before attempting to assemble, operate or install the product.

1. To prevent damage to the canopy DO NOT leave the umbrella open directly facing the wind.

- 2. Always take down the umbrella when not in use, during high or gusting wind and rain.
- 3. Please open and close the umbrella according to the assembly instruction.



BUY IT DIRECT ASSEMBLY INSTRUCTIONS 2018 CALL US FOR ASSISTANCE: 0871 984 1924